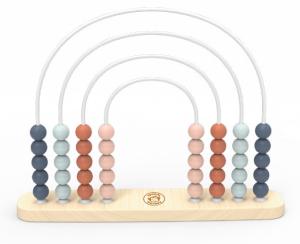

### Rainbow abacus . SP1011

12.6x2.8x9.6 in 320x70x450 mm

Age: 1-5y

Monkey family stacker . SP1003

10x3.1x5.3 in 257x84x131mm

Age: 1-4y

Bus pounding bench . SP1017

8.1x5.5x5.7 in 207x141x146 mm