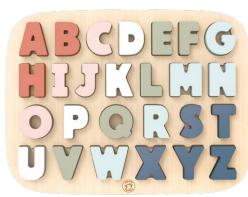

Age: 2-5y

9.3x7.7x1.2 in 238x196x30 mm

Age: 2-6y

Alphabet puzzle . SP1001

12.6X9.2X0.8 in 320X235X20 mm Balance game . SP1012

7x4x1 in 180x100x25 mm

8.3x2.6x8.7 in 210x66x221 mm

14x4.5x13.4 in 356x116x341 mm