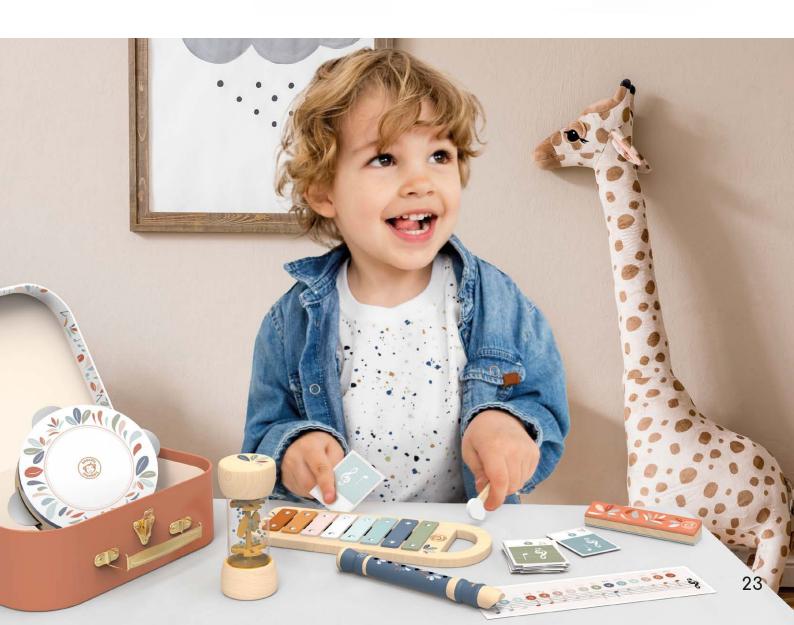

## Musical toys

Child's music ignites all areas of child development, our musical toys collection is a selection of must have for little ones!

6.8x6.8x1.8 in 175x175x45 mm

11.8x7.9x4.1 in

Age: 3-6y