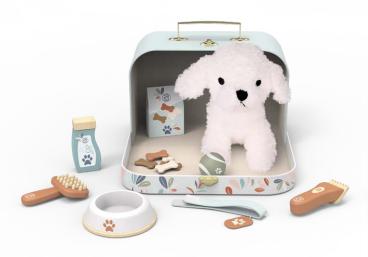

## Role Play

Our toys promote children's imagination by developing hands-on ability and social skills.

Table kitchen . SP3003 12x10x9.6 in 305x255x245 mm

300x200x105 mm

Age: 3-6y

Age: 3-6y