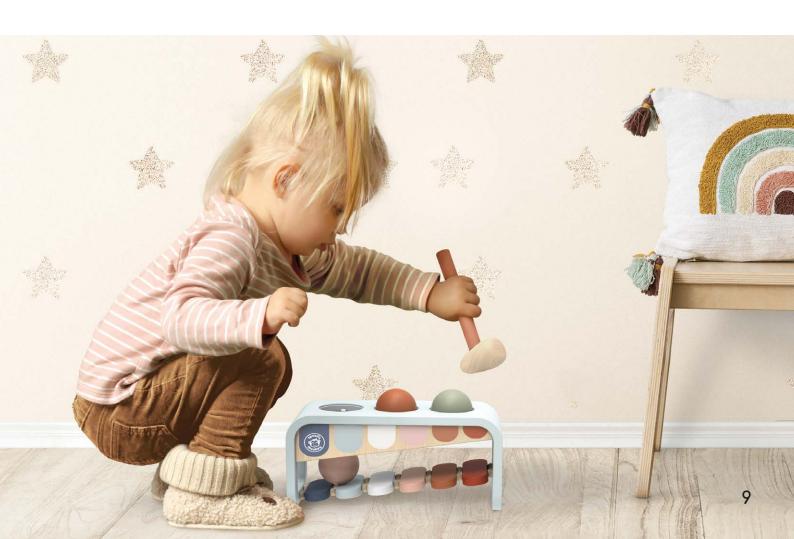

### Rainbow abacus . SP1011

12.6x2.8x9.6 in 320x70x450 mm

Age: 1-5y

Monkey family stacker . SP1003

10x3.1x5.3 in 257x84x131mm

Age: 1-4y

Bus pounding bench . SP1017

8.1x5.5x5.7 in 207x141x146 mm