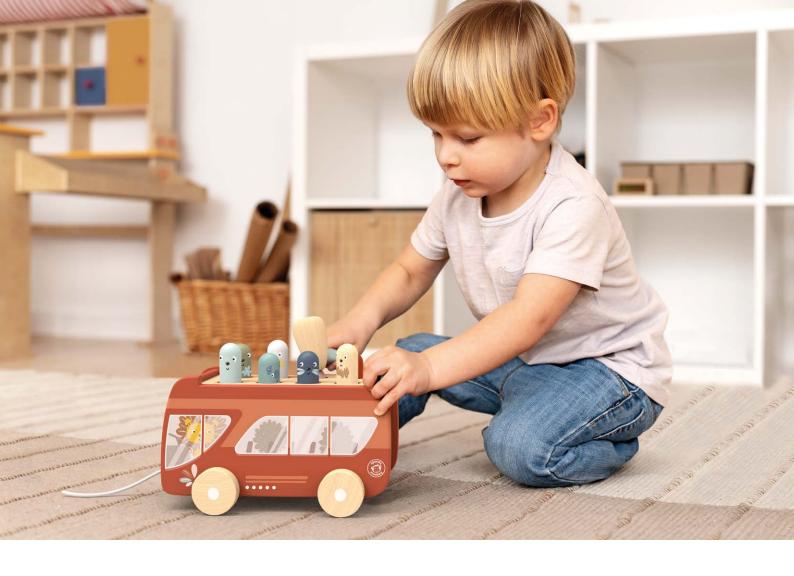

### Rainbow abacus . SP1011

12.6x2.8x9.6 in 320x70x450 mm

Age: 1-5y

Monkey family stacker . SP1003

10x3.1x5.3 in 257x84x131mm

Age: 1-4y

Bus pounding bench . SP1017

8.1x5.5x5.7 in 207x141x146 mm