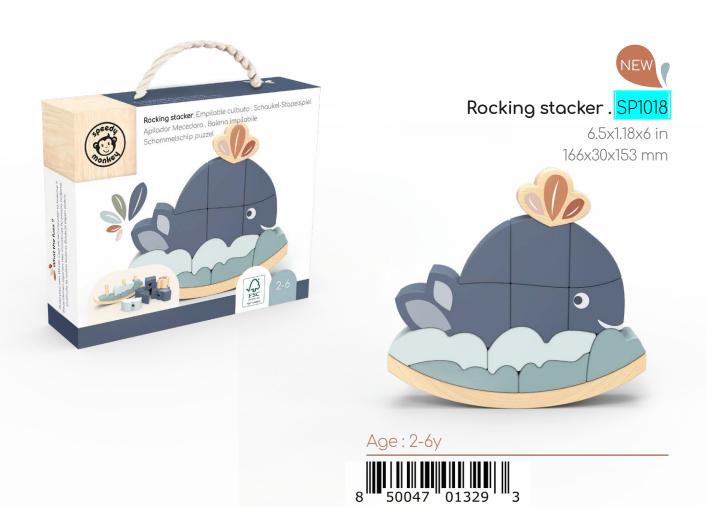

At Speedy Monkey, we believe in safety and sustainability.
Our collection offers FSC (Forest Stewardship Council)
certified toys that combine contemporary lifestyle designs
adapted to traditional toys.

We are proud to have obtained the FSC label.

This means that our wooden toy collection meets the "gold standard" ethical production. The wood is harvested from forests that are responsibly managed, socially beneficial, environmentally conscious, and economically viable.

The Speedy Monkey Team





# Early learning

Introducing children to shapes, colors, and problem-solving.













Beads maze . SP1021

5.2x5.2x7.1 in 131x131x180 mm



Age: 1-3y





8.5x3.7x4.3 in 217x95x110 mm





Car transporter . SP1013

15.3x3.7x6.5 in 390x95x63 mm

House shape sorter . SP1006

7.6x6.7x7.2 in 195x170x185 mm



Age: 2-5y











### Rainbow abacus . SP1011

12.6x2.8x9.6 in 320x70x450 mm



Age: 1-5y



Monkey family stacker . SP1003

10x3.1x5.3 in 257x84x131mm



Age: 1-4y











Bus pounding bench . SP1017

8.1x5.5x5.7 in 207x141x146 mm



Age: 2-5y





9.3x7.7x1.2 in 238x196x30 mm



Age: 2-6y



Alphabet puzzle . SP1001

12.6X9.2X0.8 in 320X235X20 mm Balance game . SP1012

7x4x1 in 180x100x25 mm























8.3x2.6x8.7 in 210x66x221 mm



14x4.5x13.4 in 356x116x341 mm













8.5x8.3x13.4 in 218x212x341 mm



















12.4x13.07x18.3 in