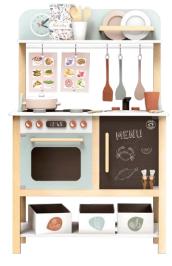

17

8.1x5.5x5.7 in 207x141x146 mm



Age: 2-5y





9.3x7.7x1.2 in 238x196x30 mm



Age: 2-6y



Alphabet puzzle . SP1001

12.6X9.2X0.8 in 320X235X20 mm Balance game . SP1012

7x4x1 in 180x100x25 mm























8.3x2.6x8.7 in 210x66x221 mm



14x4.5x13.4 in 356x116x341 mm













8.5x8.3x13.4 in 218x212x341 mm



















12.4x13.07x18.3 in 315x332X465 mm



Age: 1-3y





Rocking horse . SP1008

30.7x11.4x21 in

**\$**2

780x290x535 mm





## Role Play

Our toys promote children's imagination by developing hands-on ability and social skills.



Table kitchen . SP3003 12x10x9.6 in 305x255x245 mm

300x200x105 mm



Age: 3-6y





Age: 3-6y







#### Kitchen party . SP3001

21.6x11.6x34.6 in 550x295x880 mm

**\$**2

#### Dining set . SP3002

10.2x8.3 in 260x210 mm



Age: 3-6y





Age: 2-6y





Roleplay 20



## Musical toys

Child's music ignites all areas of child development, our musical toys collection is a selection of must have for little ones!





6.8x6.8x1.8 in 175x175x45 mm



11.8x7.9x4.1 in







Age: 3-6y













# Magnetic puzzles

We are proud to present a whole new toy collection.









Magnetic puzzle . SP6004 Dinosaurs. 48pcs

> 16.5x13x0.4 in 420x330x10 mm



Age: 4-7y





Magnetic puzzle . SP6003 Candy.48pcs

> 16.5x13x0.4 in 420x330x10 mm





Age: 4-7y





Magnetic puzzle . SP6005 Unicorn. 48pcs

> 16.5x13x0.4 in 420x330x10 mm



Age: 4-7y





Magnetic puzzle . SP6006 Pirate.48pcs

> 16.5x13x0.4 in 420x330x10 mm

> > 94



Age: 6-9y