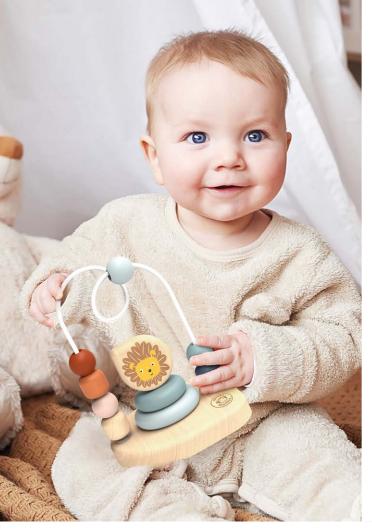

# Early learning

Introducing children to shapes, colors, and problem-solving.

Beads maze . SP1021

5.2x5.2x7.1 in 131x131x180 mm

Age: 1-3y

8.5x3.7x4.3 in 217x95x110 mm

Car transporter . SP1013

15.3x3.7x6.5 in 390x95x63 mm