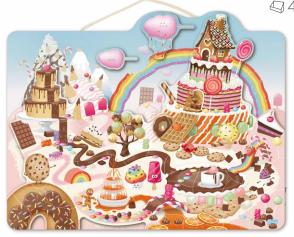

# Magnetic puzzles

We are proud to present a whole new toy collection.

Magnetic puzzle . SP6004 Dinosaurs. 48pcs

> 16.5x13x0.4 in 420x330x10 mm

Age: 4-7y

Magnetic puzzle . SP6003 Candy.48pcs

> 16.5x13x0.4 in 420x330x10 mm