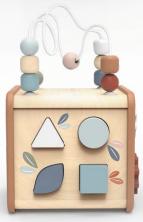

8.5x8.3x13.4 in 218x212x341 mm

12.4x13.07x18.3 in 315x332X465 mm

Age: 1-3y

Rocking horse . SP1008

30.7x11.4x21 in

**\$**2

780x290x535 mm