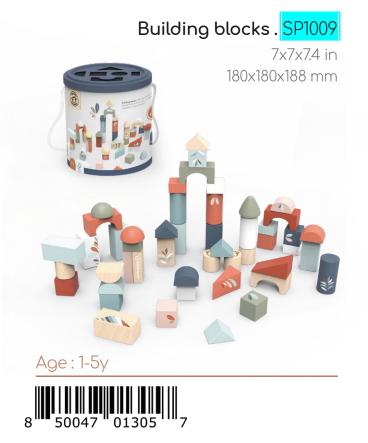

# Early learning

Introducing children to shapes, colors, and problem-solving.

Beads maze . SP1021

5.2x5.2x7.1 in 131x131x180 mm

Age: 1-3y

8.5x3.7x4.3 in 217x95x110 mm

Car transporter . SP1013

15.3x3.7x6.5 in 390x95x63 mm