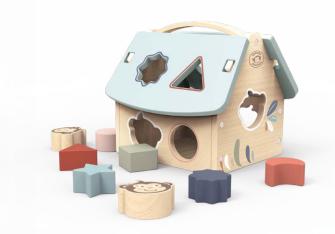

n safety and sustainability.
Our collection offers FSC (Forest Stewardship Council)
certified toys that combine contemporary lifestyle designs
adapted to traditional toys.

We are proud to have obtained the FSC label.

This means that our wooden toy collection meets the "gold standard" ethical production. The wood is harvested from forests that are responsibly managed, socially beneficial, environmentally conscious, and economically viable.

The Speedy Monkey Team





# Early learning

Introducing children to shapes, colors, and problem-solving.













Beads maze . SP1021

5.2x5.2x7.1 in 131x131x180 mm



Age: 1-3y





8.5x3.7x4.3 in 217x95x110 mm





Car transporter . SP1013

15.3x3.7x6.5 in 390x95x63 mm

House shape sorter . SP1006

7.6x6.7x7.2 in 195x170x185 mm



Age: 2-5y











### Rainbow abacus . SP1011

12.6x2.8x9.6 in 320x70x450 mm



Age: 1-5y



Monkey family stacker . SP1003

10x3.1x5.3 in 257x84x131mm



Age: 1-4y











Bus pounding bench . SP1017

8.1x5.5x5.7 in 207x141x146 mm



Age: 2-5y





9.3x7.7x1.2 in 238x196x30 mm



Age: 2-6y



Alphabet puzzle . SP1001

12.6X9.2X0.8 in 320X235X20 mm Balance game . SP1012

7x4x1 in 180x100x25 mm























8.3x2.6x8.7 in 210x66x221 mm



14x4.5x13.4 in 356x116x341 mm













8.5x8.3x13.4 in 218x212x341 mm



















12.4x13.07x18.3 in 315x332X465 mm



Age: 1-3y





Rocking horse . SP1008

30.7x11.4x21 in

**\$**2

780x290x535 mm





## Role Play

Our toys promote children's imagination by developing hands-on ability and social skills.



Table kitchen . SP3003 12x10x9.6