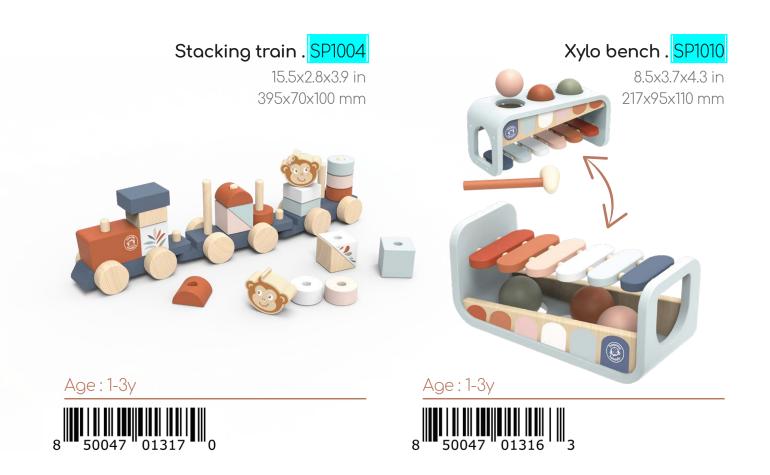

# Early learning

Introducing children to shapes, colors, and problem-solving.

Beads maze . SP1021

5.2x5.2x7.1 in 131x131x180 mm

Age: 1-3y

8.5x3.7x4.3 in 217x95x110 mm

Car transporter . SP1013

15.3x3.7x6.5 in 390x95x63 mm