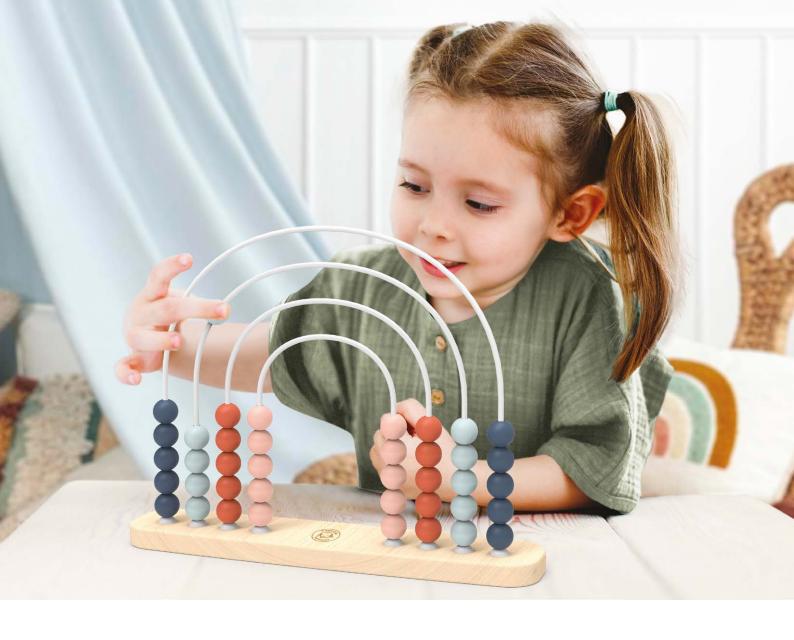

### Rainbow abacus . SP1011

12.6x2.8x9.6 in 320x70x450 mm

Age: 1-5y

Monkey family stacker . SP1003

10x3.1x5.3 in 257x84x131mm

Age: 1-4y

Bus pounding bench . SP1017

8.1x5.5x5.7 in 207x141x146 mm