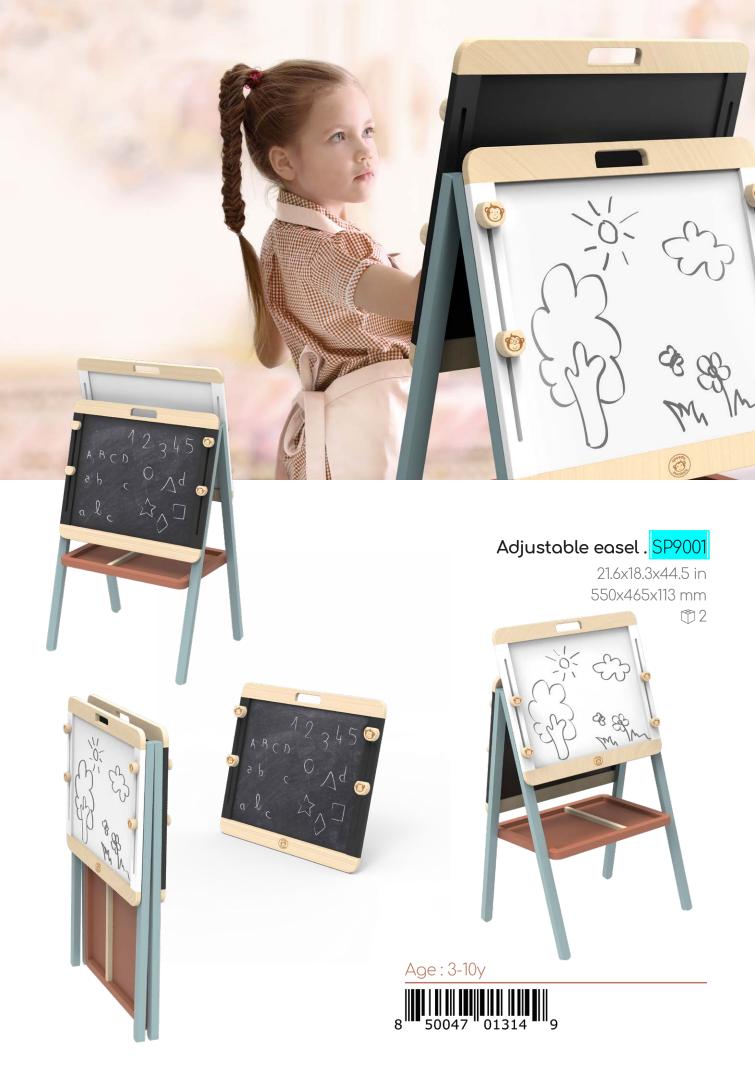

mm



Age: 2-5y





9.3x7.7x1.2 in 238x196x30 mm



Age: 2-6y



Alphabet puzzle . SP1001

12.6X9.2X0.8 in 320X235X20 mm Balance game . SP1012

7x4x1 in 180x100x25 mm























8.3x2.6x8.7 in 210x66x221 mm



14x4.5x13.4 in 356x116x341 mm













8.5x8.3x13.4 in 218x212x341 mm



















12.4x13.07x18.3 in 315x332X465 mm



Age: 1-3y





Rocking horse . SP1008

30.7x11.4x21 in

**\$**2

780x290x535 mm





## Role Play

Our toys promote children's imagination by developing hands-on ability and social skills.



Table kitchen . SP3003 12x10x9.6 in 305x255x245 mm

300x200x105 mm



Age: 3-6y





Age: 3-6y







#### Kitchen party . SP3001

21.6x11.6x34.6 in 550x295x880 mm

**\$**2

#### Dining set . SP3002

10.2x8.3 in 260x210 mm



Age: 3-6y





Age: 2-6y





Roleplay 20



## Musical toys

Child's music ignites all areas of child development, our musical toys collection is a selection of must have for little ones!





6.8x6.8x1.8 in 175x175x45 mm



11.8x7.9x4.1 in







Age: 3-6y













# Magnetic puzzles

We are proud to present a whole new toy collection.









Magnetic puzzle . SP6004 Dinosaurs. 48pcs

> 16.5x13x0.4 in 420x330x10 mm



Age: 4-7y





Magnetic puzzle . SP6003 Candy.48pcs

> 16.5x13x0.4 in 420x330x10 mm





Age: 4-7y





Magnetic puzzle . SP6005 Unicorn. 48pcs

> 16.5x13x0.4 in 420x330x10 mm



Age: 4-7y





Magnetic puzzle . SP6006 Pirate.48pcs

> 16.5x13x0.4 in 420x330x10 mm

> > 94



Age: 6-9y