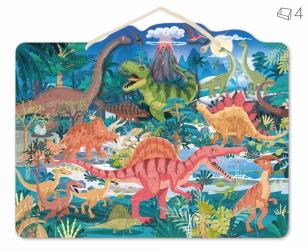

# Magnetic puzzles

We are proud to present a whole new toy collection.

Magnetic puzzle . SP6004 Dinosaurs. 48pcs

> 16.5x13x0.4 in 420x330x10 mm

Age: 4-7y

Magnetic puzzle . SP6003 Candy.48pcs

> 16.5x13x0.4 in 420x330x10 mm