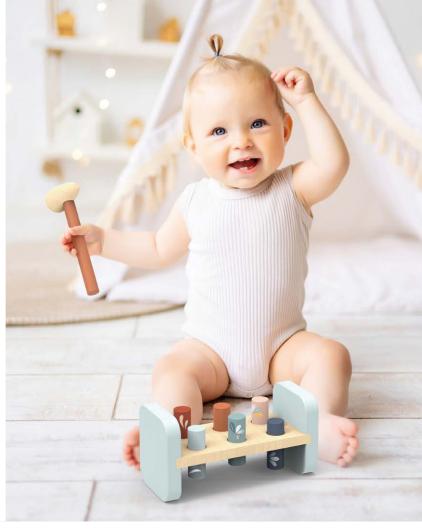

### Rainbow abacus . SP1011

12.6x2.8x9.6 in 320x70x450 mm

Age: 1-5y

Monkey family stacker . SP1003

10x3.1x5.3 in 257x84x131mm

Age: 1-4y

Bus pounding bench . SP1017

8.1x5.5x5.7 in 207x141x146 mm