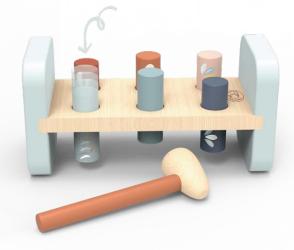

### Rainbow abacus . SP1011

12.6x2.8x9.6 in 320x70x450 mm

Age: 1-5y

Monkey family stacker . SP1003

10x3.1x5.3 in 257x84x131mm

Age: 1-4y

Bus pounding bench . SP1017

8.1x5.5x5.7 in 207x141x146 mm