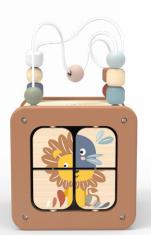

Age: 2-5y

9.3x7.7x1.2 in 238x196x30 mm

Age: 2-6y

Alphabet puzzle . SP1001

12.6X9.2X0.8 in 320X235X20 mm Balance game . SP1012

7x4x1 in 180x100x25 mm

8.3x2.6x8.7 in 210x66x221 mm

14x4.5x13.4 in 356x116x341 mm