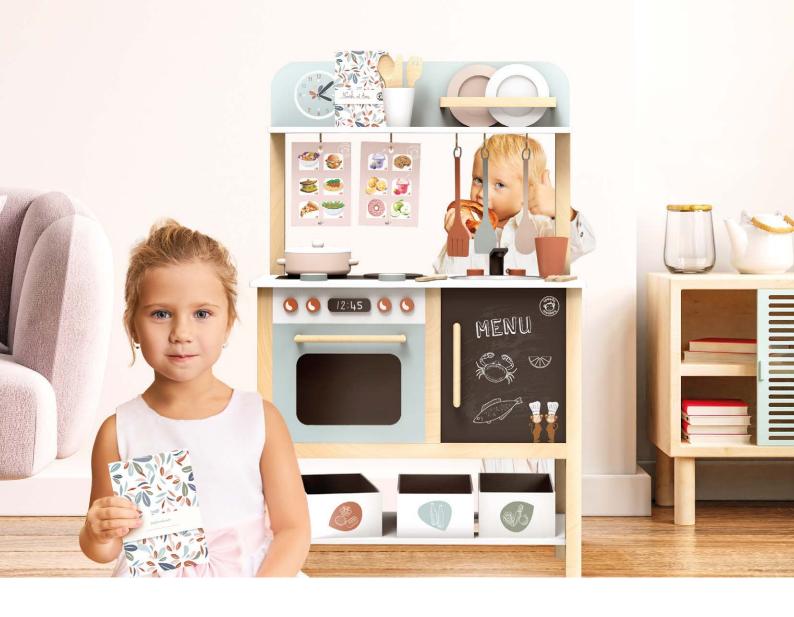

Age: 1-5y



Monkey family stacker . SP1003

10x3.1x5.3 in 257x84x131mm



Age: 1-4y











Bus pounding bench . SP1017

8.1x5.5x5.7 in 207x141x146 mm



Age: 2-5y





9.3x7.7x1.2 in 238x196x30 mm



Age: 2-6y



Alphabet puzzle . SP1001

12.6X9.2X0.8 in 320X235X20 mm Balance game . SP1012

7x4x1 in 180x100x25 mm























8.3x2.6x8.7 in 210x66x221 mm



14x4.5x13.4 in 356x116x341 mm













8.5x8.3x13.4 in 218x212x341 mm



















12.4x13.07x18.3 in 315x332X465 mm



Age: 1-3y





Rocking horse . SP1008

30.7x11.4x21 in

**\$**2

780x290x535 mm





## Role Play

Our toys promote children's imagination by developing hands-on ability and social skills.



Table kitchen . SP3003 12x10x9.6 in 305x255x245 mm

300x200x105 mm



Age: 3-6y





Age: 3-6y







#### Kitchen party . SP3001

21.6x11.6x34.6 in 550x295x880 mm

**\$**2

#### Dining set . SP3002

10.2x8.3 in 260x210 mm



Age: 3-6y





Age: 2-6y





Roleplay 20



## Musical toys

Child's music ignites all areas of child development, our musical toys collection is a selection of must have for little ones!





6.8x6.8x1.8 in 175x175x45 mm



11.8x7.9x4.1 in







Age: 3-6y













# Magnetic puzzles

We are proud to present a whole new toy collection.









Magnetic puzzle . SP6004 Dinosaurs. 48pcs

> 16.5x13x0.4 in 420x330x10 mm



Age: 4-7y





Magnetic puzzle . SP6003 Candy.48pcs

> 16.5x13x0.4 in 420x330x10 mm





Age: 4-7y





Magnetic puzzle . SP6005 Unicorn. 48pcs

> 16.5x13x0.4 in 420x330x10 mm



Age: 4-7y





Magnetic puzzle . SP6006 Pirate.48pcs

> 16.5x13x0