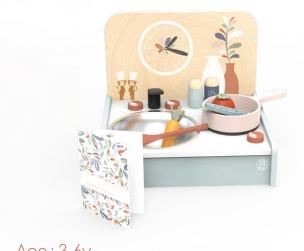

## Role Play

Our toys promote children's imagination by developing hands-on ability and social skills.

Table kitchen . SP3003 12x10x9.6 in 305x255x245 mm

300x200x105 mm

Age: 3-6y

Age: 3-6y