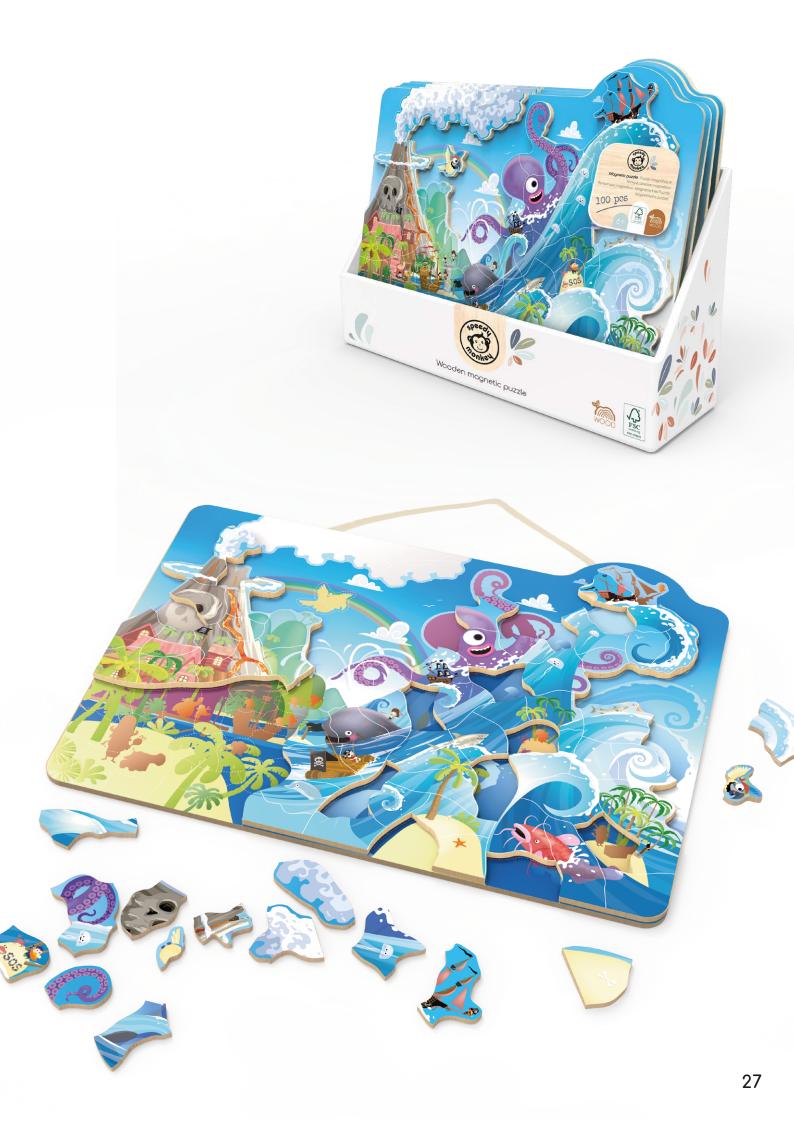

# Magnetic puzzles

We are proud to present a whole new toy collection.

Magnetic puzzle . SP6004 Dinosaurs. 48pcs

> 16.5x13x0.4 in 420x330x10 mm

Age: 4-7y

Magnetic puzzle . SP6003 Candy.48pcs

> 16.5x13x0.4 in 420x330x10 mm

Age: 4-7y

Magnetic puzzle . SP6005 Unicorn. 48pcs

> 16.5x13x0.4 in 420x330x10 mm

Age: 4-7y

Magnetic puzzle . SP6006 Pirate.48pcs

> 16.5x13x0.4 in 420x330x10 mm

> > 94

Age: 6-9y