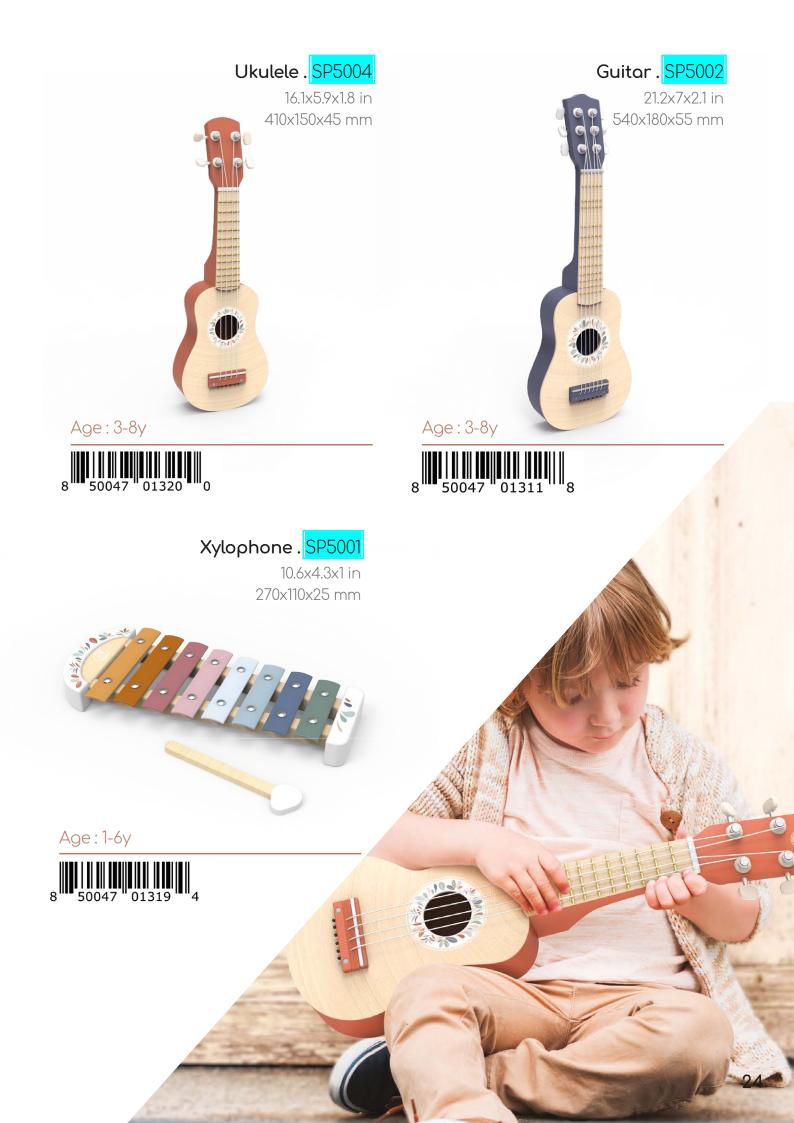

## Musical toys

Child's music ignites all areas of child development, our musical toys collection is a selection of must have for little ones!

6.8x6.8x1.8 in 175x175x45 mm

11.8x7.9x4.1 in

Age: 3-6y