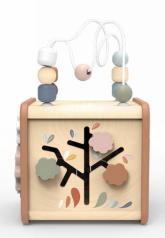

# Early learning

Introducing children to shapes, colors, and problem-solving.

Beads maze . SP1021

5.2x5.2x7.1 in 131x131x180 mm

Age: 1-3y

8.5x3.7x4.3 in 217x95x110 mm

Car transporter . SP1013

15.3x3.7x6.5 in 390x95x63 mm