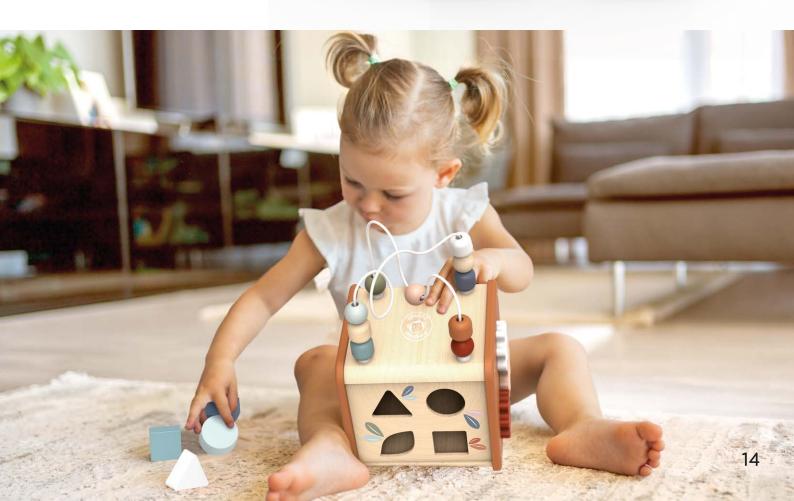

# Early learning

Introducing children to shapes, colors, and problem-solving.

Beads maze . SP1021

5.2x5.2x7.1 in 131x131x180 mm

Age: 1-3y

8.5x3.7x4.3 in 217x95x110 mm

Car transporter . SP1013

15.3x3.7x6.5 in 390x95x63 mm