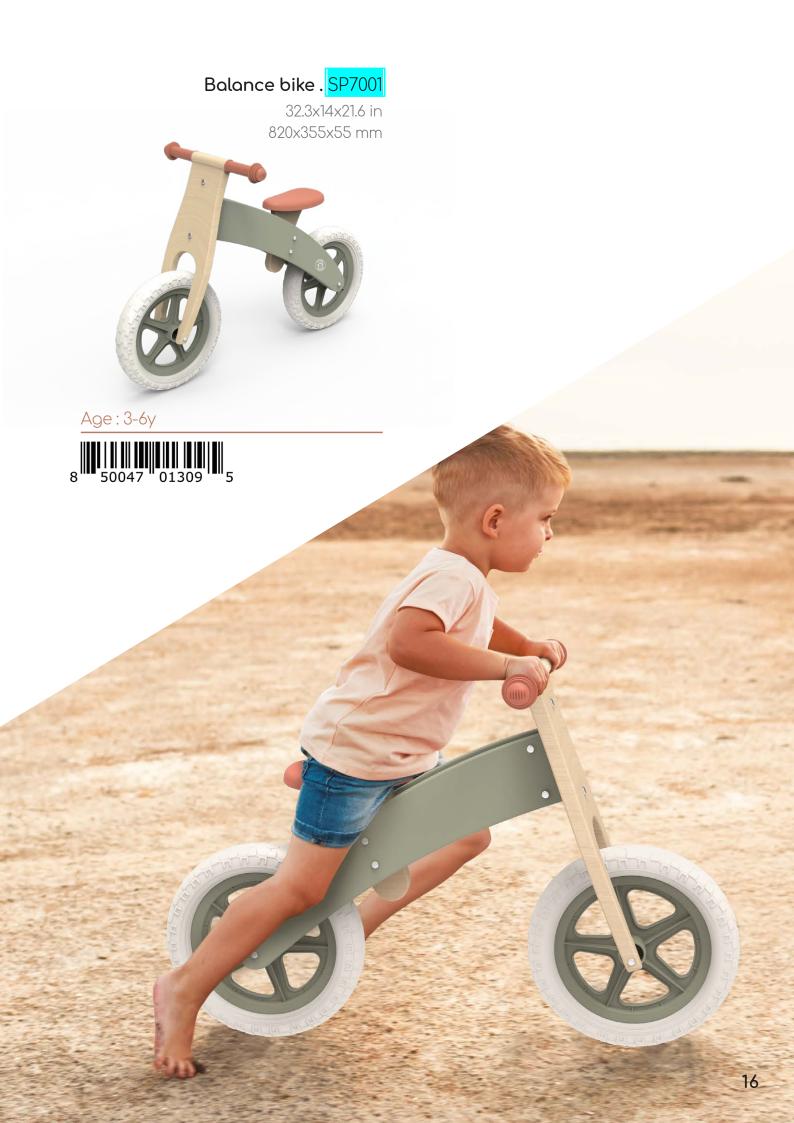

8.5x8.3x13.4 in 218x212x341 mm

12.4x13.07x18.3 in 315x332X465 mm

Age: 1-3y

Rocking horse . SP1008

30.7x11.4x21 in

**\$**2

780x290x535 mm