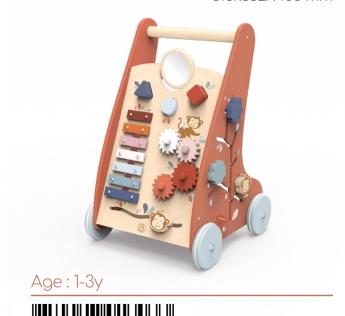

Age: 2-5y

9.3x7.7x1.2 in 238x196x30 mm

Age: 2-6y

Alphabet puzzle . SP1001

12.6X9.2X0.8 in 320X235X20 mm Balance game . SP1012

7x4x1 in 180x100x25 mm

8.3x2.6x8.7 in 210x66x221 mm

14x4.5x13.4 in 356x116x341 mm

8.5x8.3x13.4 in 218x212x341 mm

12.4x13.07x18.3 in 315x332X465 mm

Age: 1-3y

Rocking horse . SP1008

30.7x11.4x21 in

**\$**2

780x290x535 mm