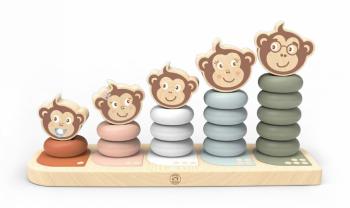

### Rainbow abacus . SP1011

12.6x2.8x9.6 in 320x70x450 mm

Age: 1-5y

Monkey family stacker . SP1003

10x3.1x5.3 in 257x84x131mm

Age: 1-4y

Bus pounding bench . SP1017

8.1x5.5x5.7 in 207x141x146 mm