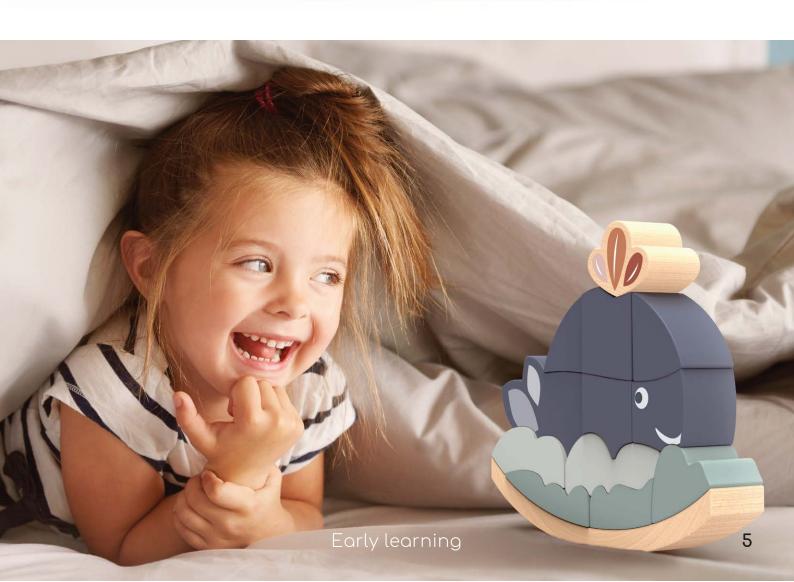

# Early learning

Introducing children to shapes, colors, and problem-solving.

Beads maze . SP1021

5.2x5.2x7.1 in 131x131x180 mm

Age: 1-3y

8.5x3.7x4.3 in 217x95x110 mm

Car transporter . SP1013

15.3x3.7x6.5 in 390x95x63 mm