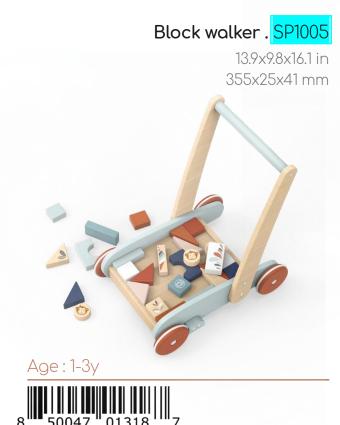

8.5x8.3x13.4 in 218x212x341 mm

12.4x13.07x18.3 in 315x332X465 mm

Age: 1-3y

Rocking horse . SP1008

30.7x11.4x21 in

**\$**2

780x290x535 mm