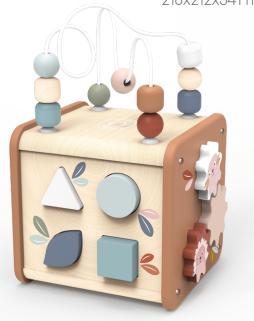

8.5x8.3x13.4 in 218x212x341 mm

12.4x13.07x18.3 in 315x332X465 mm

Age: 1-3y

Rocking horse . SP1008

30.7x11.4x21 in

**\$**2

780x290x535 mm