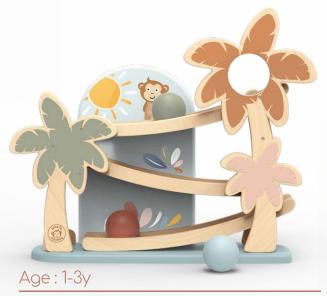

8.5x8.3x13.4 in 218x212x341 mm

12.4x13.07x18.3 in 315x332X465 mm

Age: 1-3y

Rocking horse . SP1008

30.7x11.4x21 in

**\$**2

780x290x535 mm