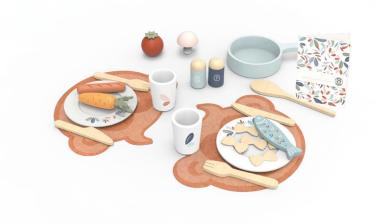

#### Dining set . SP3002

10.2x8.3 in 260x210 mm

Age: 3-6y

Age: 2-6y

Roleplay 20