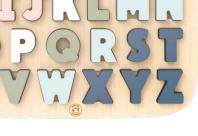

Age: 2-5y

9.3x7.7x1.2 in 238x196x30 mm

Age: 2-6y

Alphabet puzzle . SP1001

12.6X9.2X0.8 in 320X235X20 mm Balance game . SP1012

7x4x1 in 180x100x25 mm

8.3x2.6x8.7 in 210x66x221 mm

14x4.5x13.4 in 356x116x341 mm