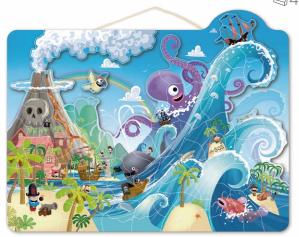

Age: 4-7y

Magnetic puzzle . SP6005 Unicorn. 48pcs

> 16.5x13x0.4 in 420x330x10 mm

Age: 4-7y

Magnetic puzzle . SP6006 Pirate.48pcs

> 16.5x13x0.4 in 420x330x10 mm

> > 94

Age: 6-9y