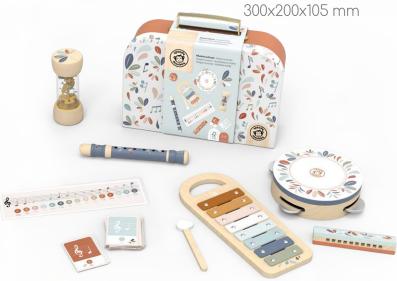

## Musical toys

Child's music ignites all areas of child development, our musical toys collection is a selection of must have for little ones!

6.8x6.8x1.8 in 175x175x45 mm

11.8x7.9x4.1 in

Age: 3-6y