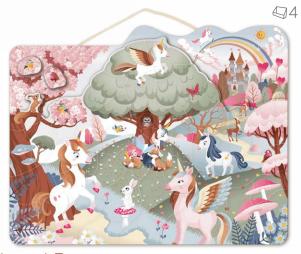

Age: 4-7y

Magnetic puzzle . SP6005 Unicorn. 48pcs

> 16.5x13x0.4 in 420x330x10 mm

Age: 4-7y

Magnetic puzzle . SP6006 Pirate.48pcs

> 16.5x13x0.4 in 420x330x10 mm

> > 94

Age: 6-9y