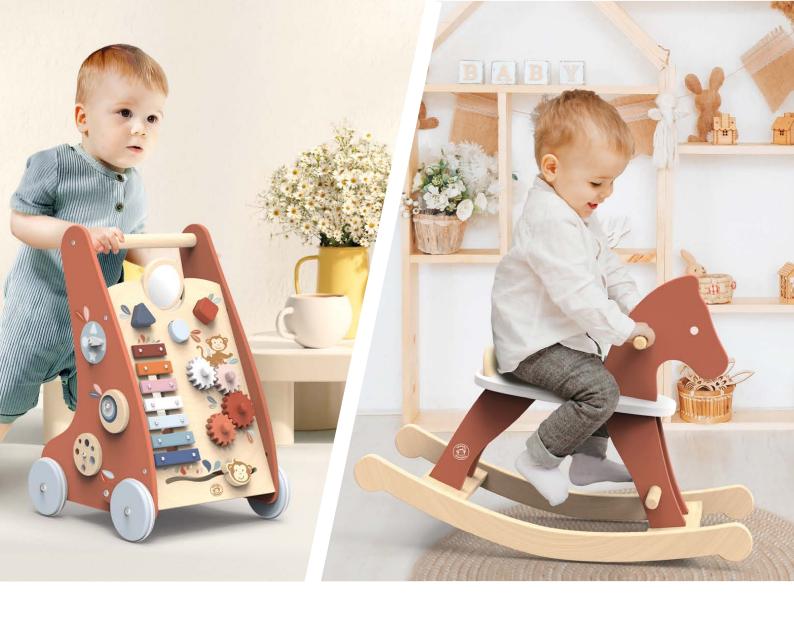

Age: 2-5y

9.3x7.7x1.2 in 238x196x30 mm

Age: 2-6y

Alphabet puzzle . SP1001

12.6X9.2X0.8 in 320X235X20 mm Balance game . SP1012

7x4x1 in 180x100x25 mm

8.3x2.6x8.7 in 210x66x221 mm

14x4.5x13.4 in 356x116x341 mm

8.5x8.3x13.4 in 218x212x341 mm

12.4x13.07x18.3 in 315x332X465 mm

Age: 1-3y

Rocking horse . SP1008

30.7x11.4x21 in

**\$**2

780x290x535 mm