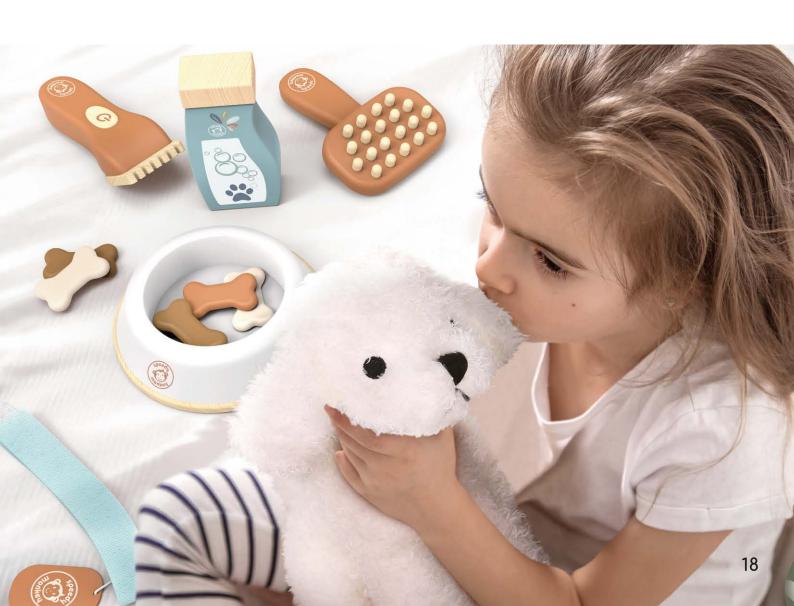

## Role Play

Our toys promote children's imagination by developing hands-on ability and social skills.

Table kitchen . SP3003 12x10x9.6 in 305x255x245 mm

300x200x105 mm

Age: 3-6y

Age: 3-6y