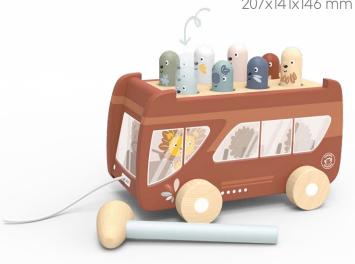

### Rainbow abacus . SP1011

12.6x2.8x9.6 in 320x70x450 mm

Age: 1-5y

Monkey family stacker . SP1003

10x3.1x5.3 in 257x84x131mm

Age: 1-4y

Bus pounding bench . SP1017

8.1x5.5x5.7 in 207x141x146 mm