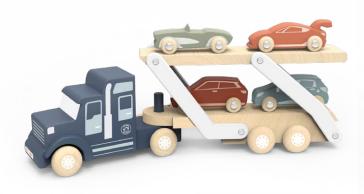

# Early learning

Introducing children to shapes, colors, and problem-solving.

Beads maze . SP1021

5.2x5.2x7.1 in 131x131x180 mm

Age: 1-3y

8.5x3.7x4.3 in 217x95x110 mm

Car transporter . SP1013

15.3x3.7x6.5 in 390x95x63 mm