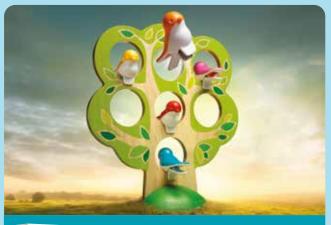

#### FIVE LITTLE BIRDS™

**Develop your deduction skills!** 

# Find the right position for each bird in the tree!

These birds flock together...but can you figure out where they perch when they arrive at the tree? Clip the birds to their correct location in the wooden tree by using the clues provided in each of the 60 challenges.

A game of logic and deduction for both kids and adults that will leave your brain chirping!

**CONTENTS:** 1 wooden tree. 5 clip-on birds, 1 booklet with 60 challenges and solutions.

ITEM SG 039 US 0/6

**UPC** 847563002849