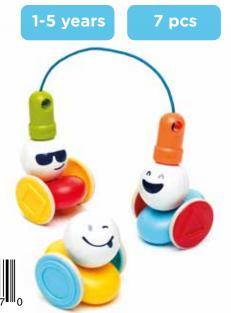

#### **MY FIRST STACKING RINGS**

Stack and balance these sweet-looking rings! The classic toy with a magnetic twist. An open-ended magnetic discovery kit to create funny-looking figures that balance, wiggle, and wobble. Ideal for one-year and up, nurturing skills and imagination.

ITEM # SMX 241 US
MASTER 0/6

UPC 847563010448