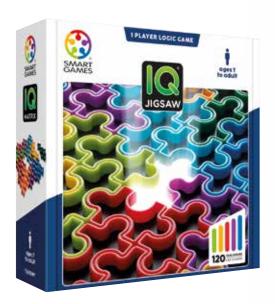

### **NOVELTIES SUMMER 2024 IQ PLUS**

**IQ JIGSAW™** 

### An IQ game that might leave you puzzled!

Choose a challenge and make a 6 x 6 square by using the 9 colorful puzzle pieces and the hints given in the challenge. This IQ game for children and adults offers a twist on regular jigsaw puzzles! Includes 120 challenges - from easy to expert to get you in the right "frame" of mind.

contents: 9 jigsawshaped puzzle pieces, 1 booklet with 120 challenges and solutions,

ITEM SG 308 US I/M 8/48

UPC 847563002917

STIMULATES THESE COGNITIVE SKILLS

CONCENTRATION

PROBLEM SOLVING

**SPATIAL INSIGHT** 