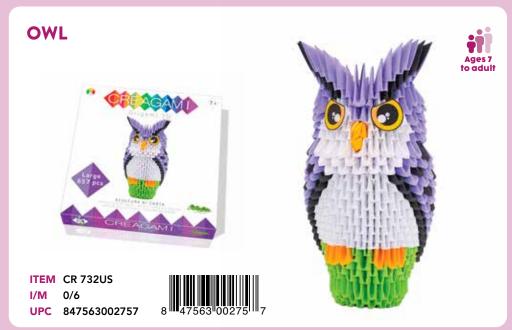

### **ORIGAMI 3D**

### **CREAGAMI**

### CREAGAMI

Origami 3D

Creagami is a kit for creating modular origami. This centenarian Japanese art, which consists in folding sheets of paper in order to create colorful sculptures, stimulates the development of creativity and is often used to relax. The repetitive folding of individual cards is a good training for the development of concentration and fine motor skills. The numerous sculptures that can be built, colored and creative, are perfect decorative elements for the house. The kit includes sheets of various colors, each with 24 pre-cut cards and with fold guides, with which you can make the necessary modules to create your 3D sculpture.

### **ORIGAMI 3D**

Ages 7 to adult