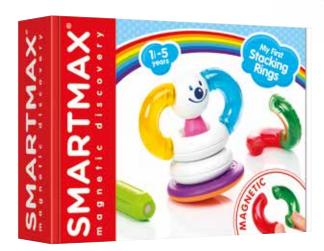

#### **MY FIRST STACKING RINGS**

Stack and balance these sweet-looking rings! The classic toy with a magnetic twist. An open-ended magnetic discovery kit to create funny-looking figures that balance, wiggle, and wobble. Ideal for one-year and up, nurturing skills and imagination.

ITEM # SMX 241 US
MASTER 0/6

UPC 847563010448