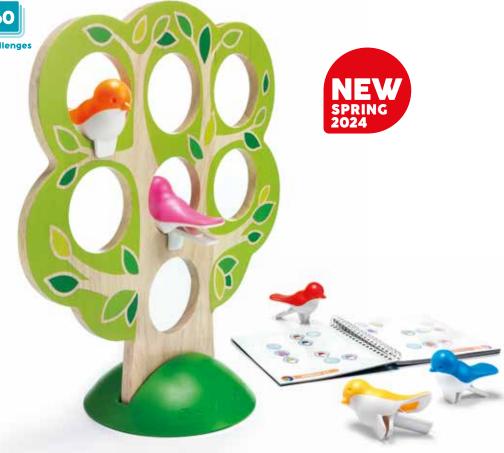

# Find the right position for each bird in the tree!

These birds flock together...but can you figure out where they perch when they arrive at the tree? Clip the birds to their correct location in the wooden tree by using the clues provided in each of the 60 challenges.

A game of logic and deduction for both kids and adults that will leave your brain chirping!

**CONTENTS:** 1 wooden tree. 5 clip-on birds, 1 booklet with 60 challenges and solutions.

ITEM SG 039 US 0/6

**UPC** 847563002849

#### **HOW TO PLAY**

**Challenges show hints about** the correct position of the 5 birds inside the tree.

Place all birds inside the tree, so that their position matches the information given in the hints!

There is only 1 solution for each challenge, shown at the back of the challenge booklet.