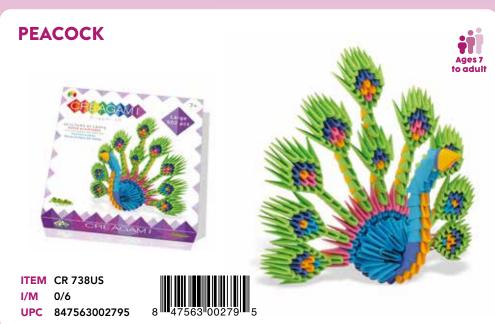

### **CREAGAMI**

### CREAGAMI

Origami 3D

Creagami is a kit for creating modular origami. This centenarian Japanese art, which consists in folding sheets of paper in order to create colorful sculptures, stimulates the development of creativity and is often used to relax. The repetitive folding of individual cards is a good training for the development of concentration and fine motor skills. The numerous sculptures that can be built, colored and creative, are perfect decorative elements for the house. The kit includes sheets of various colors, each with 24 pre-cut cards and with fold guides, with which you can make the necessary modules to create your 3D sculpture.

### **ORIGAMI 3D**

Ages 7 to adult