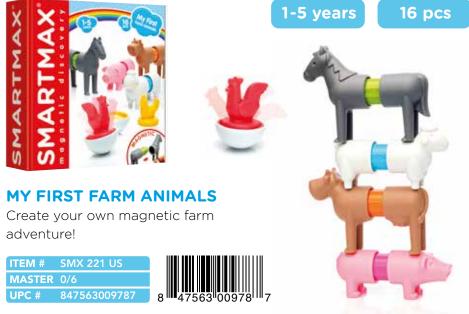

#### **MY FIRST STACKING RINGS**

Stack and balance these sweet-looking rings! The classic toy with a magnetic twist. An open-ended magnetic discovery kit to create funny-looking figures that balance, wiggle, and wobble. Ideal for one-year and up, nurturing skills and imagination.

ITEM # SMX 241 US
MASTER 0/6

UPC 847563010448