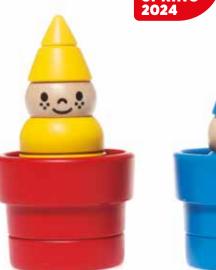

# **GNOME SWEET GNOME** ™

# Place the gnomes where they belong!

3 gnomes have set up their home in your garden! Can you discover where they are hiding? Try to recreate the image in one of the 48 challenges. This wooden preschool matching game helps develop logic and deduction skills through stacking, counting, hiding, and just playing with the gnomes!

**CONTENTS: 3 wooden** gnomes, 3 wooden flowerpots, 1 challenge booklet with 48 challenges and solutions.

ITEM SG 038 0/6