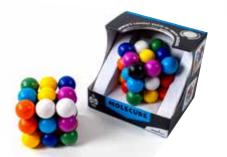

### **MOLECUBE**

An innovative puzzle that combines vibrant colors and a sleek design, offering a unique, engaging, and mentally stimulating brainteaser experience.

RTM 5044 847563002405