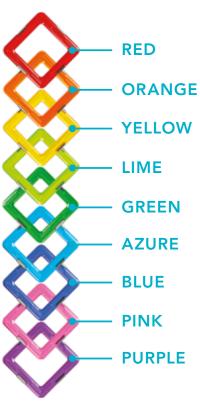

#### **ATTRACT & REPEL**

Opposite poles attract each other, identical poles repel. All bars in 'cold' colors can be combined with all bars in 'warm' colors.

All other combinations repel.

#### **BALLS**

The SmartMax® balls are attracted by all magnetic bars, regardless of their color.

#### **NORTH & SOUTH**

Magnets have a magnetic north and south pole. Bars in cold colors (green, blue and lilac) have outward directed north poles.

Bars in warm colors (red, orange, pink and yellow) have outward directed south poles.