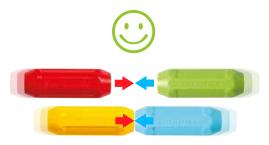

#### **ATTRACT & REPEL**

Opposite poles attract each other, identical poles repel. All bars in 'cold' colors can be combined with all bars in 'warm' colors.

All other combinations repel.

#### **NORTH & SOUTH**

Magnets have a magnetic north and south pole. Bars in cold colors (green, blue and lilac) have outward directed north poles.

Bars in warm colors (red, orange, pink and yellow) have outward directed south poles.