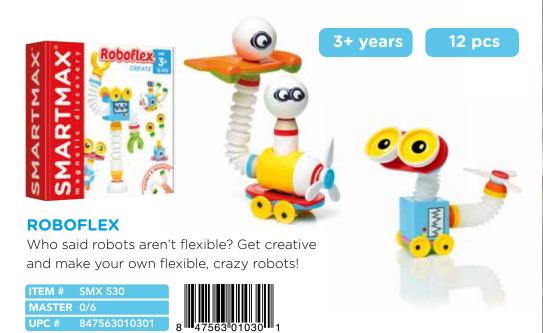

#### **NOVELTIES MAGNETICS**

**LOGIBUGS**<sup>™</sup>

Get bitten by the Logibug!

# Place the ladybugs in the right spot!

Use your logic and deduction skills to place the 3 Ladybug families on the gameboard in the correct order. A 3D magnetic game that is perfect for travel! Watch out...this Logibug bites!

contents: compact, metal game board with lid, 12 magnetic ladybugs (5 red, 4 orange and 3 yellow), 48 challenges and solutions.

ITEM SGT 2004 US

I/M 8/48 UPC 847563002924

STIMULATES THESE COGNITIVE SKILLS

PLANNING

LOGIC

PROBLEM SOLVING