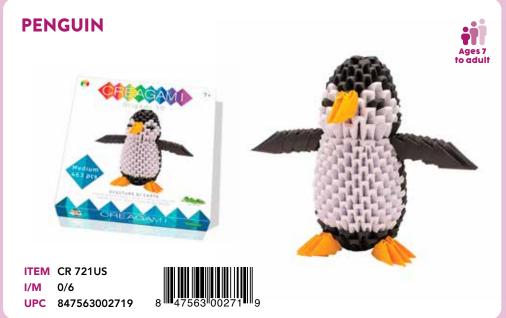

### **ORIGAMI 3D**

### **CREAGAMI**

### CREAGAMI

Origami 3D

Creagami is a kit for creating modular origami. This centenarian Japanese art, which consists in folding sheets of paper in order to create colorful sculptures, stimulates the development of creativity and is often used to relax. The repetitive folding of individual cards is a good training for the development of concentration and fine motor skills. The numerous sculptures that can be built, colored and creative, are perfect decorative elements for the house. The kit includes sheets of various colors, each with 24 pre-cut cards and with fold guides, with which you can make the necessary modules to create your 3D sculpture.