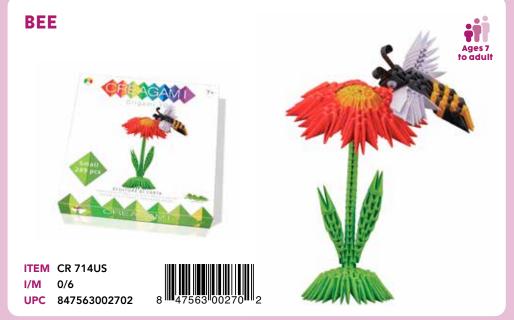

### **ORIGAMI 3D**

### **CREAGAMI**

### CREAGAMI

Origami 3D

Creagami is a kit for creating modular origami. This centenarian Japanese art, which consists in folding sheets of paper in order to create colorful sculptures, stimulates the development of creativity and is often used to relax. The repetitive folding of individual cards is a good training for the development of concentration and fine motor skills. The numerous sculptures that can be built, colored and creative, are perfect decorative elements for the house. The kit includes sheets of various colors, each with 24 pre-cut cards and with fold guides, with which you can make the necessary modules to create your 3D sculpture.