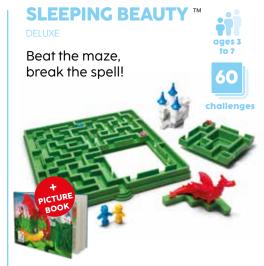

# Place the gnomes where they belong!

3 gnomes have set up their home in your garden! Can you discover where they are hiding? Try to recreate the image in one of the 48 challenges. This wooden preschool matching game helps develop logic and deduction skills through stacking, counting, hiding, and just playing with the gnomes!

**CONTENTS: 3 wooden** gnomes, 3 wooden flowerpots, 1 challenge booklet with 48 challenges and solutions.

ITEM SG 038 0/6