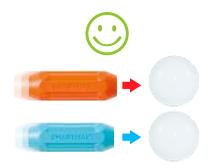

#### **BALLS**

The SmartMax® balls are attracted by all magnetic bars, regardless of their color.