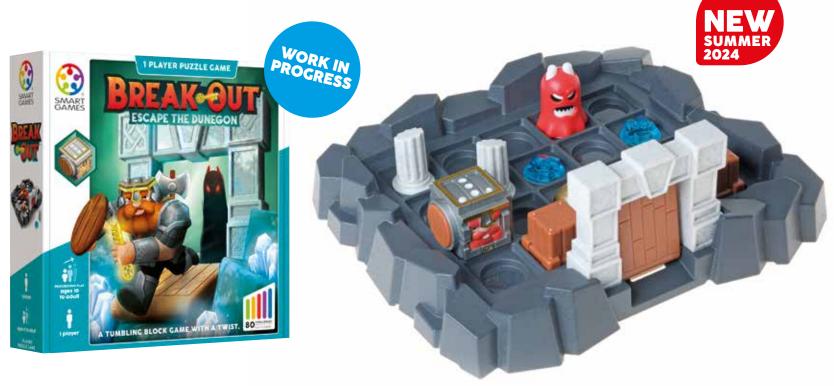

#### **BREAK-OUT™**

**Escape the dungeon!** 

# A tumbling block game with a twist.

In this tumbling game you need to escape the dungeon by rolling your way around obstacles and monsters. Special abilities allow the hero to rotate on his shield and jump over crystals. Defeat the monster by picking up the battle axe and escape through the door by picking up the key. Discover the patterns and unlock the path to freedom!

**CONTENTS:** Game board with gate and door, 1 hero, 1 monster, 1 key, 1 weapon, 2 crystals, 2 pillars, 2 crates, challenge booklet with 80 challenges and solutions..

ITEM SG 107 US

0/6 I/M

847563002856

STIMULATES THESE COGNITIVE SKILLS

**PLANNING** 

LOGIC

**PROBLEM SOLVING** 

**SPATIAL INSIGHT** 

**CONCENTRATION** 

Roll your way through obstacles and pillars, defeat the monster and find the key.

Use your key to open the gate and escape the dungeon.