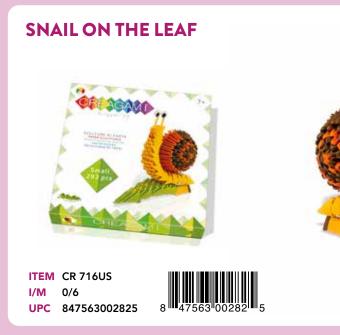

### **ORIGAMI 3D**

### **CREAGAMI**

### CREAGAMI

Origami 3D

Creagami is a kit for creating modular origami. This centenarian Japanese art, which consists in folding sheets of paper in order to create colorful sculptures, stimulates the development of creativity and is often used to relax. The repetitive folding of individual cards is a good training for the development of concentration and fine motor skills. The numerous sculptures that can be built, colored and creative, are perfect decorative elements for the house. The kit includes sheets of various colors, each with 24 pre-cut cards and with fold guides, with which you can make the necessary modules to create your 3D sculpture.