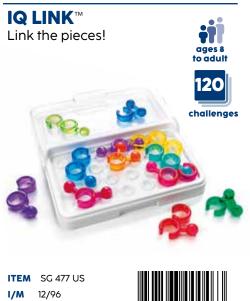

zzle pieces, 1 booklet with 120 challenges and solutions.

ITEM SG 492 US I/M 12/96

5 414301 525684

STIMULATES THESE COGNITIVE SKILLS

CONCENTRATION

PROBLEM SOLVING

SPATIAL INSIGHT



### **1 PLAYER LOGIC GAMES**

### **IQ REGULAR**

**IQ STARS™** 

Can you fit all the stars in the grid?







Use 3D pieces to create a 2D image!



120

challenges



ITEM SG 411 US

12/96

847563001255





ITEM SG 423 US 12/96

**UPC** 847563000340



### **IQ PUZZLER PRO™**

Play orthogonal or diagonal in 2D and in 3D!





ITEM SG 455 US

12/96

847563000920



### IQ XOXO™

Keep the X's and O's in sequence!





ITEM SG 444 US

I/M

12/96 **UPC** 847563000913

### **1 PLAYER LOGIC GAMES**

### **SMARTGAMES**

### IQ REGULAR

847563000203





ITEM SG 466 US

12/96

**UPC** 847563000753













847563000463

### Mini size, maximum challenges! ITEM SG 401 US I/M 24/192 UPC 847563001965 8 47563 00196 5 Extra challenges, hints and solutions online!





### 1 PLAYER LOGIC GAMES





### **1 PLAYER LOGIC GAMES**

STIMULATES THESE COGNITIVE SKILLS

CONCENTRATION

**PROBLEM SOLVING** 

**SPATIAL INSIGHT** 

### **NOVELTIES SPRING 2024 IQ PLUS**









Pick a challenge. Place the pieces shown in the challenge on the gameboard in the indicated



Place the remaining puzzle pieces on the gameboard. All pieces should fit and make a connection between left and right that makes the big gears spin together.



There is only 1 solution for each challenge.



### Get your brain into gear!

An IQ game that will put your brain in high gear! Can you fit all the gears on the game board? When yo