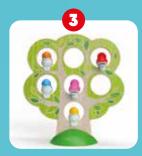

#### FIVE LITTLE BIRDS™

**Develop your deduction skills!** 

# Find the right position for each bird in the tree!

These birds flock together...but can you figure out where they perch when they arrive at the tree? Clip the birds to their correct location in the wooden tree by using the clues provided in each of the 60 challenges.

A game of logic and deduction for both kids and adults that will leave your brain chirping!

**CONTENTS:** 1 wooden tree. 5 clip-on birds, 1 booklet with 60 challenges and solutions.

ITEM SG 039 US 0/6

**UPC** 847563002849

**PROBLEM SOLVING SPATIAL INSIGHT** 

**STIMULATES THESE** 

**COGNITIVE SKILLS** 

**FLEXIBLE THINKING** 

**LANGUAGE** 

LOGIC

#### **HOW TO PLAY**

**Challenges show hints about** the correct position of the 5 birds inside the tree.

Place all birds inside the tree, so that their position matches the information given in the hints!

There is only 1 solution for each challenge, shown at the back of the challenge booklet.