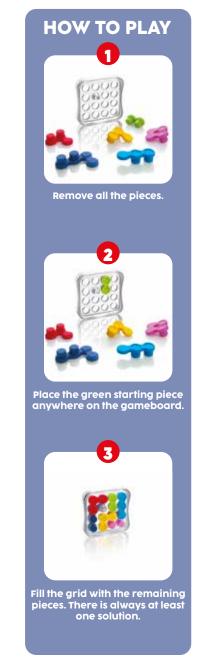

#### **HOW TO PLAY**

### Flex your brainpower!

Train your brain with this two-sided, plug-and-play mini game. Just place the green piece anywhere on the game board and start puzzling! With only 6 pieces the game might seem simple but watch out! Both sides of the game board need to be filled completely.