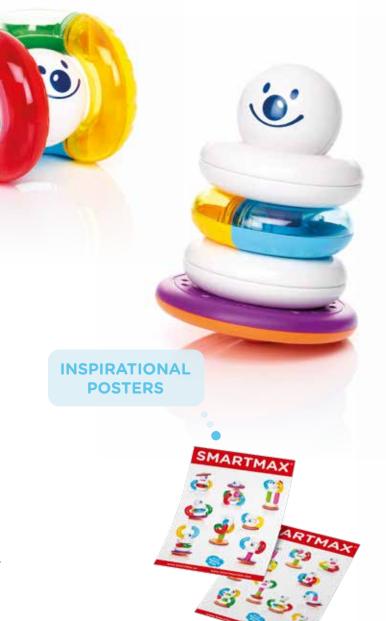

#### **MY FIRST STACKING RINGS**

Stack and balance these sweet-looking rings! The classic toy with a magnetic twist. An open-ended magnetic discovery kit to create funny-looking figures that balance, wiggle, and wobble. Ideal for one-year and up, nurturing skills and imagination.

ITEM # SMX 241 US
MASTER 0/6

UPC 847563010448