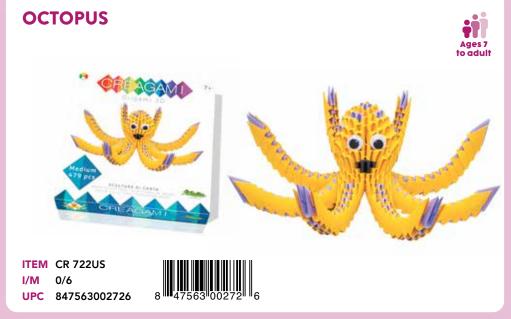

### **ORIGAMI 3D**

### **CREAGAMI**

### CREAGAMI

Origami 3D

Creagami is a kit for creating modular origami. This centenarian Japanese art, which consists in folding sheets of paper in order to create colorful sculptures, stimulates the development of creativity and is often used to relax. The repetitive folding of individual cards is a good training for the development of concentration and fine motor skills. The numerous sculptures that can be built, colored and creative, are perfect decorative elements for the house. The kit includes sheets of various colors, each with 24 pre-cut cards and with fold guides, with which you can make the necessary modules to create your 3D sculpture.

### **ORIGAMI 3D**

Ages 7 to adult