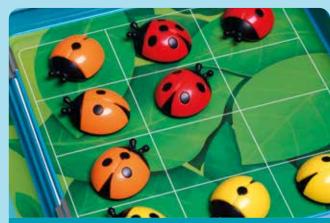

#### **NOVELTIES MAGNETICS**

**LOGIBUGS**<sup>™</sup>

Get bitten by the Logibug!

# Place the ladybugs in the right spot!

Use your logic and deduction skills to place the 3 Ladybug families on the gameboard in the correct order. A 3D magnetic game that is perfect for travel! Watch out...this Logibug bites!

contents: compact, metal game board with lid, 12 magnetic ladybugs (5 red, 4 orange and 3 yellow), 48 challenges and solutions.

ITEM SGT 2004 US

I/M 8/48 UPC 847563002924

STIMULATES THESE COGNITIVE SKILLS

PLANNING

LOGIC

PROBLEM SOLVING