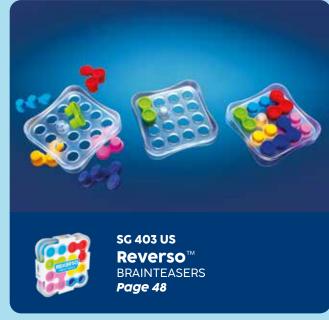

### FIDGET PUZZLE GAME

### Flex your brainpower!

Train your brain with this two-sided, plug-and-play mini game. Just place the green piece anywhere on the game board and start puzzling! With only 6 pieces the game might seem simple but watch out! Both sides of the game board need to be filled completely.

Reverso puzzle pieces are made from flexible materials, giving the game a fun, fidgety experience!

### **CONTENTS:**

1 game board, 6 puzzle pieces.

STIMULATES THESE COGNITIVE SKILLS CONCENTRATION **FLEXIBLE THINKING SPATIAL INSIGHT** 