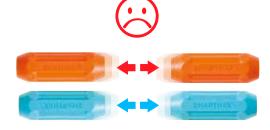

#### **ATTRACT & REPEL**

Opposite poles attract each other, identical poles repel. All bars in 'cold' colors can be combined with all bars in 'warm' colors.

All other combinations repel.

#### **NORTH & SOUTH**

Magnets have a magnetic north and south pole. Bars in cold colors (green, blue and lilac) have outward directed north poles.

Bars in warm colors (red, orange, pink and yellow) have outward directed south poles.