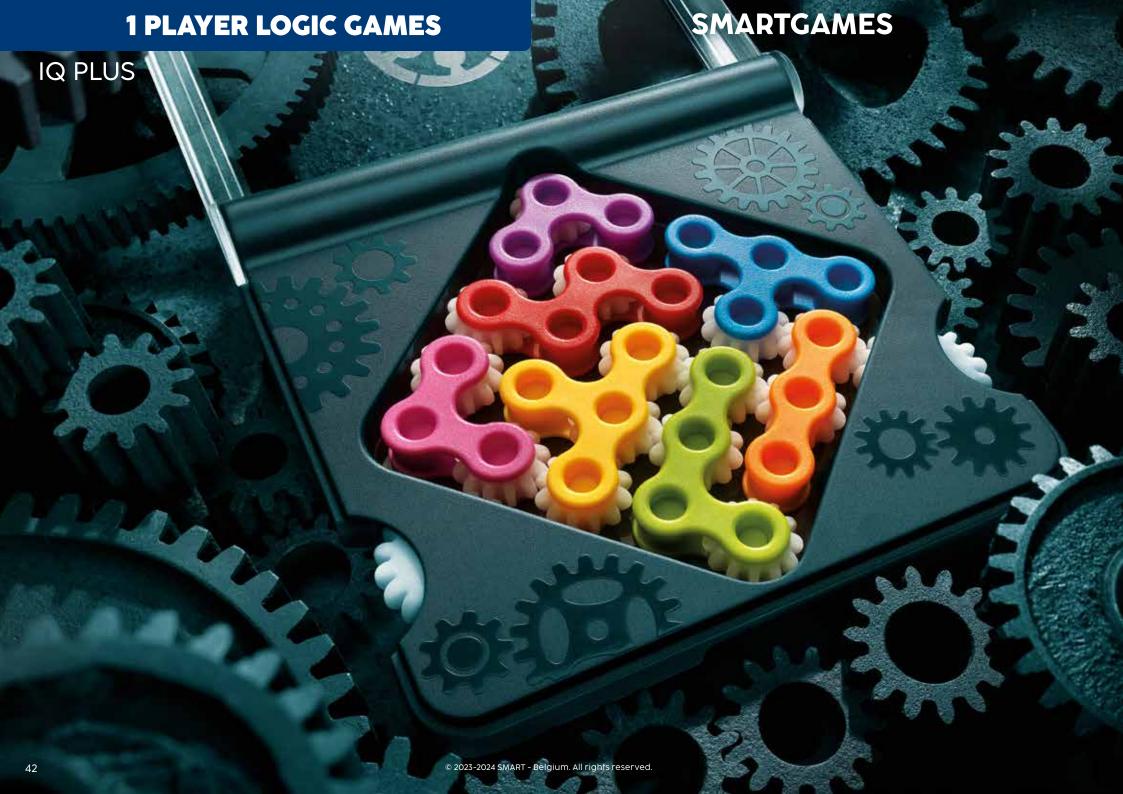

### **NOVELTIES SPRING 2024 IQ PLUS**

Pick a challenge. Place the pieces shown in the challenge on the gameboard in the indicated

Place the remaining puzzle pieces on the gameboard. All pieces should fit and make a connection between left and right that makes the big gears spin together.

There is only 1 solution for each challenge.

### Get your brain into gear!

An IQ game that will put your brain in high gear! Can you fit all the gears on the game board? When you have the correct solution, the pieces will connect...and the big wheels on the sides of the gameboard will spin together! Includes 120 challenges, from easy to expert.

**CONTENTS:** 1 game board, 7 puzzle pieces with gears, 1 booklet with 120 challenges and solutions.

ITEM SG 307 US 8/48

847563002900