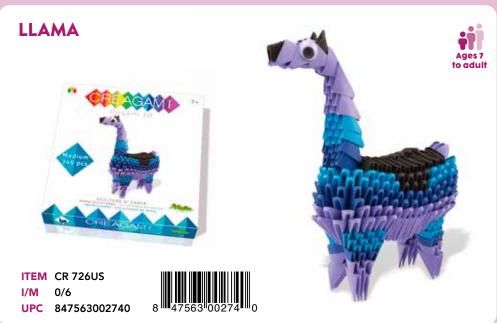

### **ORIGAMI 3D**

### **CREAGAMI**

### CREAGAMI

Origami 3D

Creagami is a kit for creating modular origami. This centenarian Japanese art, which consists in folding sheets of paper in order to create colorful sculptures, stimulates the development of creativity and is often used to relax. The repetitive folding of individual cards is a good training for the development of concentration and fine motor skills. The numerous sculptures that can be built, colored and creative, are perfect decorative elements for the house. The kit includes sheets of various colors, each with 24 pre-cut cards and with fold guides, with which you can make the necessary modules to create your 3D sculpture.

### **ORIGAMI 3D**

Ages 7 to adult