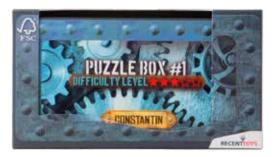

### **CONSTANTIN PUZZLE BOX #1**

An exquisitely crafted wooden puzzle box that offers a blend of traditional aesthetics and ingenious mechanisms.

ITEM RTC 5100 I/M 6/24

**UPC 847563002610** 8