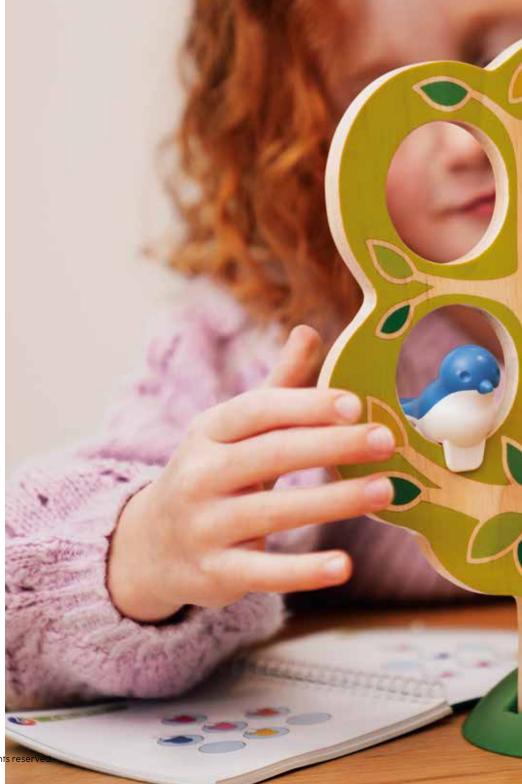

#### FIVE LITTLE BIRDS™

**Develop your deduction skills!** 

# Find the right position for each bird in the tree!

These birds flock together...but can you figure out where they perch when they arrive at the tree? Clip the birds to their correct location in the wooden tree by using the clues provided in each of the 60 challenges.

A game of logic and deduction for both kids and adults that will leave your brain chirping!

**CONTENTS:** 1 wooden tree. 5 clip-on birds, 1 booklet with 60 challenges and solutions.

ITEM SG 039 US 0/6

**UPC** 847563002849

**PROBLEM SOLVING SPATIAL INSIGHT** 

**STIMULATES THESE** 

**COGNITIVE SKILLS** 

**FLEXIBLE THINKING** 

**LANGUAGE** 

LOGIC

#### **HOW TO PLAY**

**Challenges show hints about** the correct position of the 5 birds inside the tree.

Place all birds inside the tree, so that their position matches the information given in the hints!

There is only 1 solution for each challenge, shown at the back of the challenge booklet.