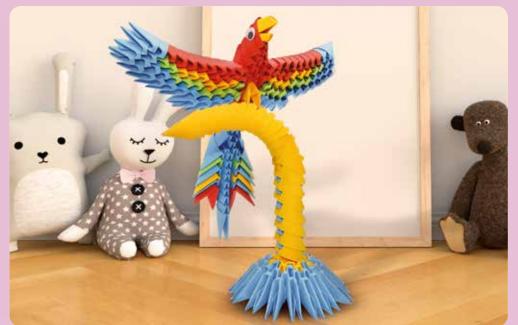

### **ORIGAMI 3D**

### **CREAGAMI**

### CREAGAMI

Origami 3D

Creagami is a kit for creating modular origami. This centenarian Japanese art, which consists in folding sheets of paper in order to create colorful sculptures, stimulates the development of creativity and is often used to relax. The repetitive folding of individual cards is a good training for the development of concentration and fine motor skills. The numerous sculptures that can be built, colored and creative, are perfect decorative elements for the house. The kit includes sheets of various colors, each with 24 pre-cut cards and with fold guides, with which you can make the necessary modules to create your 3D sculpture.