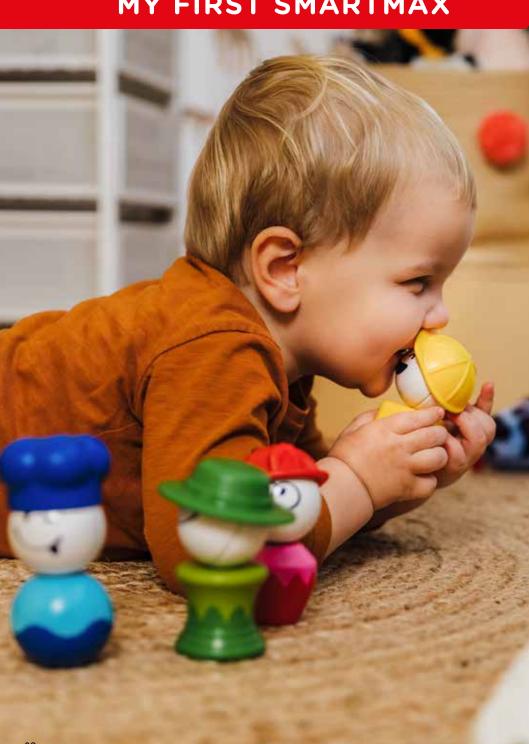

#### **MY FIRST STACKING RINGS**

Stack and balance these sweet-looking rings! The classic toy with a magnetic twist. An open-ended magnetic discovery kit to create funny-looking figures that balance, wiggle, and wobble. Ideal for one-year and up, nurturing skills and imagination.

#### **MY FIRST PEOPLE**

Mix and match the funny faces with the different hats and bodies!

ITEM # SMX 235 US MASTER 0/6

847563010417

#### **MY FIRST TOTEM**

Complete one of the 24 challenges by making the funniest totems.

ITEM # SMX 230 US

MASTER 0/6

UPC # 847563010158