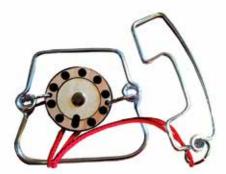

#### **NOVELTIES MAGNETICS**

**LOGIBUGS**<sup>™</sup>

Get bitten by the Logibug!

# Place the ladybugs in the right spot!

Use your logic and deduction skills to place the 3 Ladybug families on the gameboard in the correct order. A 3D magnetic game that is perfect for travel! Watch out...this Logibug bites!

contents: compact, metal game board with lid, 12 magnetic ladybugs (5 red, 4 orange and 3 yellow), 48 challenges and solutions.

ITEM SGT 2004 US

I/M 8/48 UPC 847563002924

STIMULATES THESE COGNITIVE SKILLS