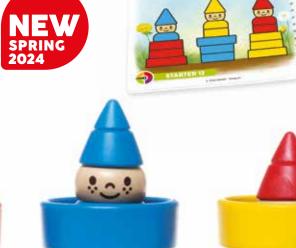

# **GNOME SWEET GNOME** ™

# Place the gnomes where they belong!

3 gnomes have set up their home in your garden! Can you discover where they are hiding? Try to recreate the image in one of the 48 challenges. This wooden preschool matching game helps develop logic and deduction skills through stacking, counting, hiding, and just playing with the gnomes!

**CONTENTS: 3 wooden** gnomes, 3 wooden flowerpots, 1 challenge booklet with 48 challenges and solutions.

ITEM SG 038 0/6