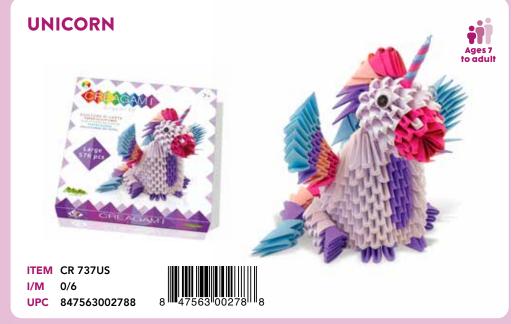

### **CREAGAMI**

### CREAGAMI

Origami 3D

Creagami is a kit for creating modular origami. This centenarian Japanese art, which consists in folding sheets of paper in order to create colorful sculptures, stimulates the development of creativity and is often used to relax. The repetitive folding of individual cards is a good training for the development of concentration and fine motor skills. The numerous sculptures that can be built, colored and creative, are perfect decorative elements for the house. The kit includes sheets of various colors, each with 24 pre-cut cards and with fold guides, with which you can make the necessary modules to create your 3D sculpture.

### **ORIGAMI 3D**

Ages 7 to adult