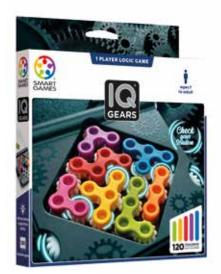

SG 492 US IQ Waves™ 1 PLAYER LOGIC GAMES Page 38

IQ Gears™
1 PLAYER LOGIC GAMES
Page 43

### Get your brain into gear!

An IQ game that will put your brain in high gear! Can you fit all the gears on the game board? When you have the correct solution, the pieces will connect...and the big wheels on the sides of the gameboard will spin together! Includes 120 challenges, from easy to expert.

**CONTENTS:** 1 game board, 7 puzzle pieces with gears, 1 booklet with 120 challenges and solutions.

ITEM SG 307 US 8/48

847563002900