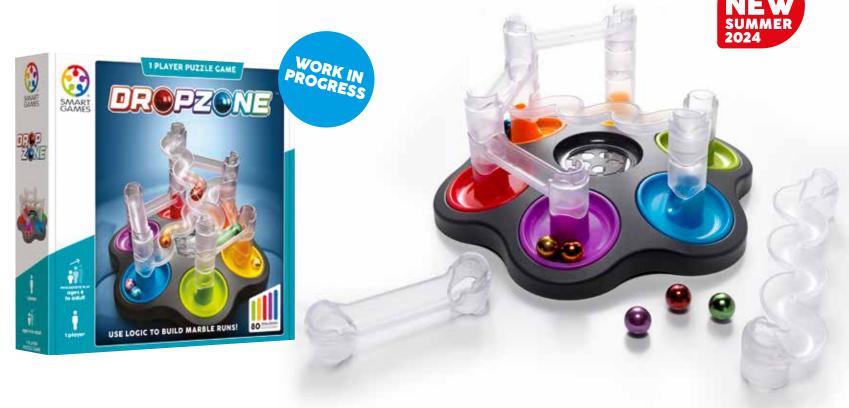

#### **DROPZONE**

Use logic to build marble runs!

# **Design Your Path to Victory!**

Unleash your inner architect and embark on an exciting marble rollercoaster ride with DropZone! Challenge your problem-solving skills, create captivating pathways, and watch in awe as marbles drop into their designated bases. Discover the ultimate puzzle-solving satisfaction in a game that's perfect for kids and families. Start your marble adventure today!

**CONTENTS:** 1 game board with 6 bases, 6 marbles, 2 spacers, 5 short ramps, 2 long ramps, 1 challenge booklet

ITEM SG 109 US

847563003044

STIMULATES THESE COGNITIVE SKILLS

**PLANNING** 

**FLEXIBLE THINKING** 

**PROBLEM SOLVING** 

**SPATIAL INSIGHT** 

**CONCENTRATION** 

Select a challenge. Challenges show where the marbles should end up in order to solve the puzzle.

Use the puzzle pieces to create a pathway from the marbles' drop point to the target base as shown in the challenge.

Check your solution by dropping the marbles above the bases matching their colors.