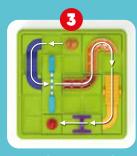

#### FIVE LITTLE BIRDS™

**Develop your deduction skills!** 

# Find the right position for each bird in the tree!

These birds flock together...but can you figure out where they perch when they arrive at the tree? Clip the birds to their correct location in the wooden tree by using the clues provided in each of the 60 challenges.

A game of logic and deduction for both kids and adults that will leave your brain chirping!

**CONTENTS:** 1 wooden tree. 5 clip-on birds, 1 booklet with 60 challenges and solutions.

ITEM SG 039 US 0/6

**UPC** 847563002849

#### **HOW TO PLAY**

**Challenges show hints about** the correct position of the 5 birds inside the tree.

Place all birds inside the tree, so that their position matches the information given in the hints!

There is only 1 solution for each challenge, shown at the back of the challenge booklet.