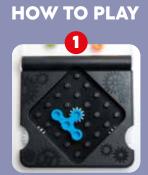

### **NOVELTIES SPRING 2024 IQ PLUS**

Pick a challenge. Place the pieces shown in the challenge on the gameboard in the indicated

Place the remaining puzzle pieces on the gameboard. All pieces should fit and make a connection between left and right that makes the big gears spin together.

There is only 1 solution for each challenge.

### Get your brain into gear!

An IQ game that will put your brain in high gear! Can you fit all the gears on the game board? When you have the correct solution, the pieces will connect...and the big wheels on the sides of the gameboard will spin together! Includes 120 challenges, from easy to expert.

**CONTENTS:** 1 game board, 7 puzzle pieces with gears, 1 booklet with 120 challenges and solutions.

ITEM SG 307 US 8/48

847563002900