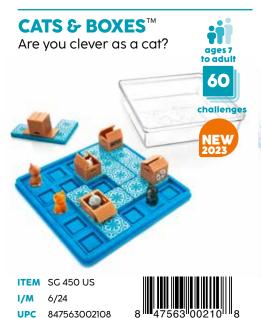

LS

**PLANNING** 

LOGIC

**PROBLEM SOLVING** 

**SPATIAL INSIGHT** 

**CONCENTRATION** 





Choose a challenge. Place the pieces shown in the challenge in the correct position.



Place all the remaining obstacles on the game board so that there is a path from the dog to its trainer.



There is only 1 solution for each challenge, shown at the back of the challenge booklet.

# **1 PLAYER PUZZLE GAMES**

#### COMPACTS

ages 5 to adult







SG 441 US 6/24 UPC 847563001354



ages 5 to adult

48



in the light!



ITEM SG 433 US I/M 6/24 UPC 847563000883





Get the caterpillars into shape!



ITEM SG 445 US 6/24 UPC 847563001668



#### **SMARTGAMES**

# COMPACTS/TANGOES













• For 1 or 2 players, with a blue and an orange set





ITEM TG T100 US
I/M 12/96
UPC 715234001005













#### **SMARTGAMES**

#### **NOVELTIES MAGNETICS**

**LOGIBUGS**<sup>™</sup>

Get bitten by the Logibug!











# Place the ladybugs in the right spot!

Use your logic and deduction skills to place the 3 Ladybug families on the gameboard in the correct order. A 3D magnetic game that is perfect for travel! Watch out...this Logibug bites!

contents: compact, metal game board with lid, 12 magnetic ladybugs (5 red, 4 orange and 3 yellow), 48 challenges and solutions.

ITEM SGT 2004 US

I/M 8/48 UPC 847563002924



STIMULATES THESE COGNITIVE SKILLS

PLANNING

LOGIC

PROBLEM SOLVING



#### **TURTLE TACTICS™**

Is the grass greener on the other side of the fence?



ages 5 to adult 48 challenges

NEW 2023

ITEM SGT 2003 US

**UPC** 847563002047

**UPC** 847563002146



#### **POLE P