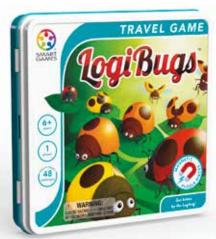

#### **NOVELTIES MAGNETICS**

**LOGIBUGS**<sup>™</sup>

Get bitten by the Logibug!

# Place the ladybugs in the right spot!

Use your logic and deduction skills to place the 3 Ladybug families on the gameboard in the correct order. A 3D magnetic game that is perfect for travel! Watch out...this Logibug bites!

contents: compact, metal game board with lid, 12 magnetic ladybugs (5 red, 4 orange and 3 yellow), 48 challenges and solutions.

ITEM SGT 2004 US

I/M 8/48 UPC 847563002924

STIMULATES THESE COGNITIVE SKILLS

PLANNING

LOGIC

PROBLEM SOLVING