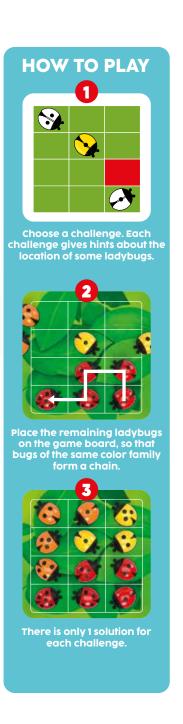

# Place the ladybugs in the right spot!

Use your logic and deduction skills to place the 3 Ladybug families on the gameboard in the correct order. A 3D magnetic game that is perfect for travel! Watch out...this Logibug bites!

contents: compact, metal game board with lid, 12 magnetic ladybugs (5 red, 4 orange and 3 yellow), 48 challenges and solutions.

ITEM SGT 2004 US

I/M 8/48 UPC 847563002924

STIMULATES THESE COGNITIVE SKILLS

PLANNING

LOGIC

PROBLEM SOLVING