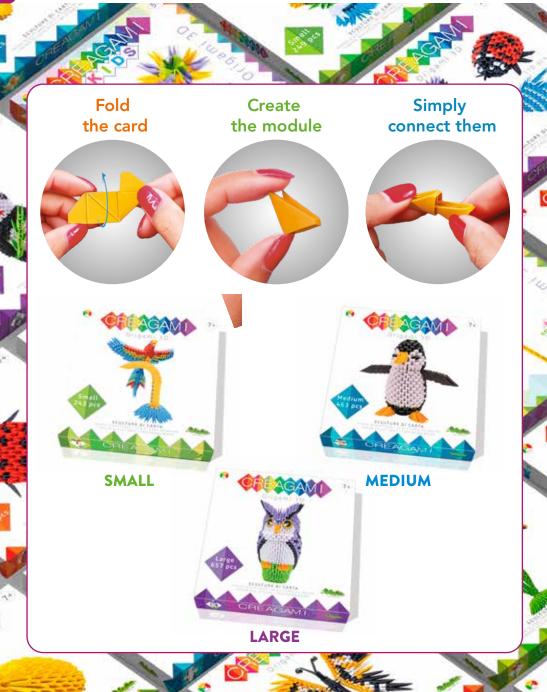

### CREAGAMI

Origami 3D

Creagami is a kit for creating modular origami. This centenarian Japanese art, which consists in folding sheets of paper in order to create colorful sculptures, stimulates the development of creativity and is often used to relax. The repetitive folding of individual cards is a good training for the development of concentration and fine motor skills. The numerous sculptures that can be built, colored and creative, are perfect decorative elements for the house. The kit includes sheets of various colors, each with 24 pre-cut cards and with fold guides, with which you can make the necessary modules to create your 3D sculpture.

### **ORIGAMI 3D**

Ages 7 to adult

### **ORIGAMI 3D**