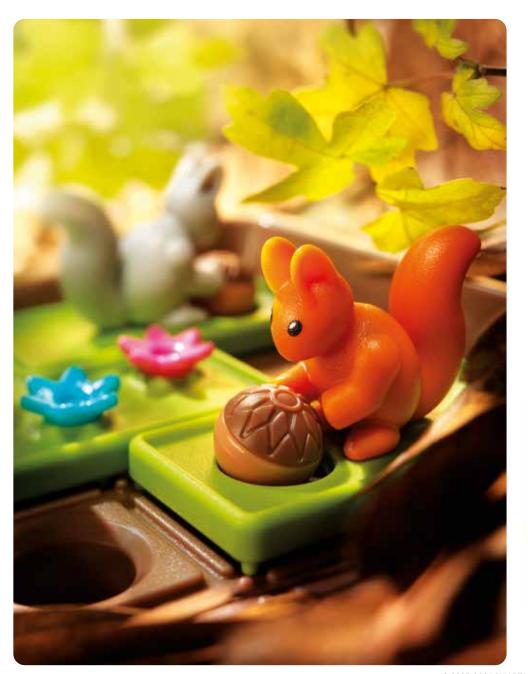

#### **NOVELTIES MAGNETICS**

**LOGIBUGS**<sup>™</sup>

Get bitten by the Logibug!

# Place the ladybugs in the right spot!

Use your logic and deduction skills to place the 3 Ladybug families on the gameboard in the correct order. A 3D magnetic game that is perfect for travel! Watch out...this Logibug bites!

contents: compact, metal game board with lid, 12 magnetic ladybugs (5 red, 4 orange and 3 yellow), 48 challenges and solutions.

ITEM SGT 2004 US

I/M 8/48 UPC 847563002924

STIMULATES THESE COGNITIVE SKILLS