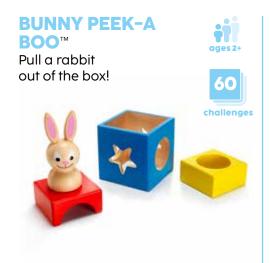

#### **SMART DOG™**

Test your logic skills!

# Navigate the course and win the show!

Teach your dog some new tricks! Create an agility course for your fluffy friend to trot around. Don't forget to use all of the obstacles! A travel-friendly compact puzzle game for dog (and puzzle) lovers, young and old. Includes 60 challenges that will keep you sniffing for solutions!

**CONTENTS:** 1 compact game board with lid, 1 dog trainer, 1 dog, 6 obstacle puzzle pieces, 1 challenge booklet with 60 challenges and solutions.

ITEM SG 451 US

6/24

UPC 847563002870

STIMULATES THESE COGNITIVE SKILLS

**PLANNING** 

LOGIC

**PROBLEM SOLVING** 

**SPATIAL INSIGHT** 

**CONCENTRATION** 

Choose a challenge. Place the pieces shown in the challenge in the correct position.

Place all the remaining obstacles on the game board so that there is a path from the dog to its trainer.

There is only 1 solution for each challenge, shown at the back of the challenge booklet.