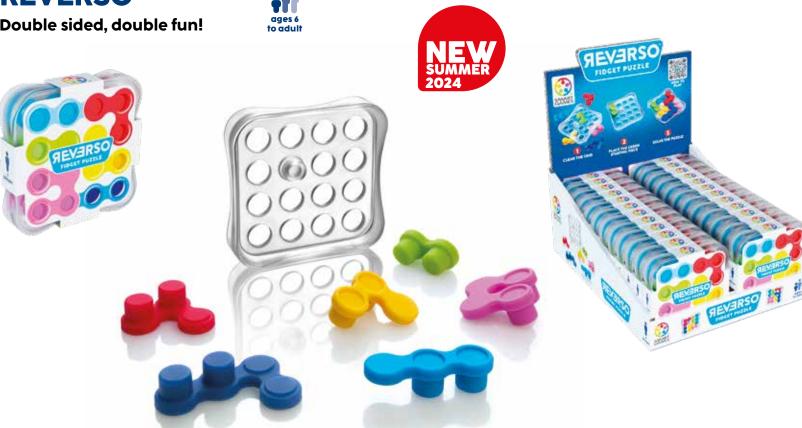

### Flex your brainpower!

Train your brain with this two-sided, plug-and-play mini game. Just place the green piece anywhere on the game board and start puzzling! With only 6 pieces the game might seem simple but watch out! Both sides of the game board need to be filled completely.

Reverso puzzle pieces are made from flexible materials, giving the game a fun, fidgety experience!

### **CONTENTS:**

1 game board, 6 puzzle pieces.

STIMULATES THESE COGNITIVE SKILLS CONCENTRATION **FLEXIBLE THINKING SPATIAL INSIGHT** 