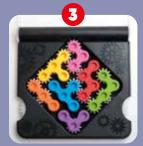

### **NOVELTIES SPRING 2024 IQ PLUS**

Pick a challenge. Place the pieces shown in the challenge on the gameboard in the indicated

Place the remaining puzzle pieces on the gameboard. All pieces should fit and make a connection between left and right that makes the big gears spin together.

There is only 1 solution for each challenge.

### Get your brain into gear!

An IQ game that will put your brain in high gear! Can you fit all the gears on the game board? When you have the correct solution, the pieces will connect...and the big wheels on the sides of the gameboard will spin together! Includes 120 challenges, from easy to expert.

**CONTENTS:** 1 game board, 7 puzzle pieces with gears, 1 booklet with 120 challenges and solutions.

ITEM SG 307 US 8/48

847563002900