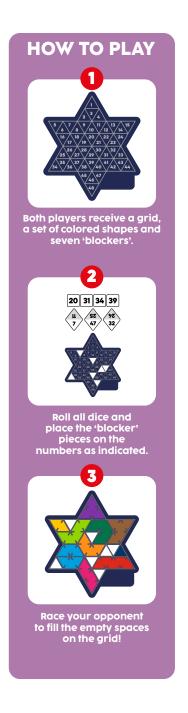

**CONTENTS:** 2 XL grids, 2 sets of 9 colorful puzzle pieces, 2 sets of 7 blockers, a set of 7 dice, game rules.

ITEM SGHP 004 I/M 0/6

Both players receive a grid, a set of colored shapes and seven 'blockers'.

Roll all dice and place the 'blocker' pieces on the coordinates as indicated.

Race your opponent to fill the empty spaces on the arid!