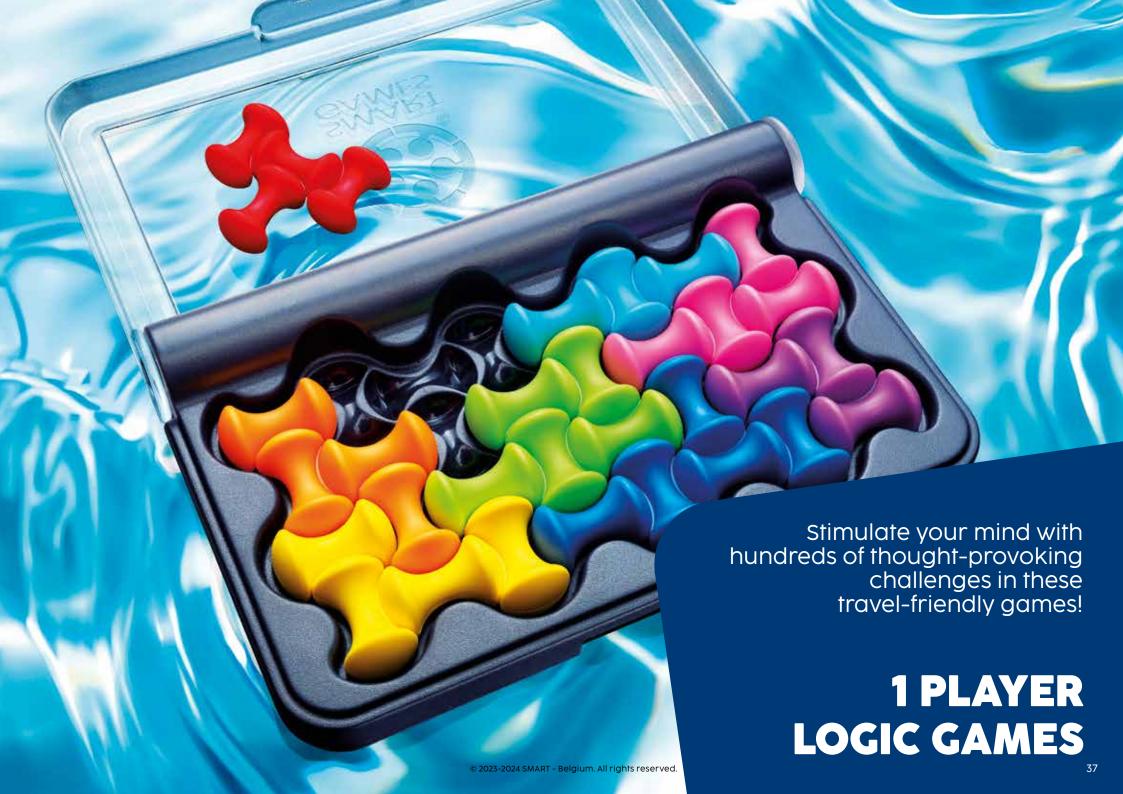

# 1 PLAYER LOGIC GAMES

The goal of these multilevel logic puzzles is always to fit and fill puzzle objects into a grid. These games provide a range of challenges starting from simple concepts that gradually increase in complexity.

# **1 PLAYER LOGIC GAMES**

### Catch the (IQ) Wave!

This IQ game is here to make waves! Choose one of the 120 challenges and fill the grid by placing the soft-touch puzzle pieces in the correct location and orientation. If a piece doesn't fit, rotating it 90° might help...or might not! IQ Waves comes in a compact format with lid to take and play wherever you go. This packing-puzzle game is suited for both kids and adults. Are you ready to ride your brain waves?

**CONTENTS:** 1 game board, 8 puzzle pieces, 1 booklet with 120 challenges and solutions.

ITEM SG 492 US I/M 12/96

5 414301 525684

STIMULATES THESE COGNITIVE SKILLS

CONCENTRATION

PROBLEM SOLVING

SPATIAL INSIGHT