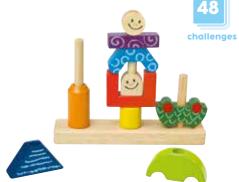

# **GNOME SWEET GNOME** ™

# Place the gnomes where they belong!

3 gnomes have set up their home in your garden! Can you discover where they are hiding? Try to recreate the image in one of the 48 challenges. This wooden preschool matching game helps develop logic and deduction skills through stacking, counting, hiding, and just playing with the gnomes!

**CONTENTS: 3 wooden** gnomes, 3 wooden flowerpots, 1 challenge booklet with 48 challenges and solutions.

ITEM SG 038 0/6