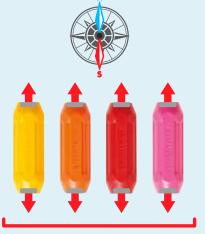

#### **ATTRACT & REPEL**

Opposite poles attract each other, identical poles repel. All bars in 'cold' colors can be combined with all bars in 'warm' colors.

All other combinations repel.

#### **BALLS**

The SmartMax® balls are attracted by all magnetic bars, regardless of their color.

#### **NORTH & SOUTH**

Magnets have a magnetic north and south pole. Bars in cold colors (green, blue and lilac) have outward directed north poles.

Bars in warm colors (red, orange, pink and yellow) have outward directed south poles.