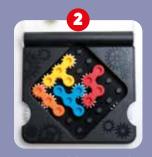

### **NOVELTIES SPRING 2024 IQ PLUS**

Pick a challenge. Place the pieces shown in the challenge on the gameboard in the indicated

Place the remaining puzzle pieces on the gameboard. All pieces should fit and make a connection between left and right that makes the big gears spin together.

There is only 1 solution for each challenge.

### Get your brain into gear!

An IQ game that will put your brain in high gear! Can you fit all the gears on the game board? When you have the correct solution, the pieces will connect...and the big wheels on the sides of the gameboard will spin together! Includes 120 challenges, from easy to expert.

**CONTENTS:** 1 game board, 7 puzzle pieces with gears, 1 booklet with 120 challenges and solutions.

ITEM SG 307 US 8/48

847563002900