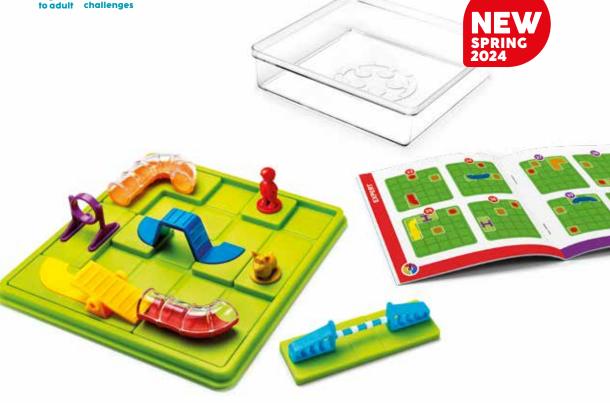

#### **SMART DOG™**

Test your logic skills!

# Navigate the course and win the show!

Teach your dog some new tricks! Create an agility course for your fluffy friend to trot around. Don't forget to use all of the obstacles! A travel-friendly compact puzzle game for dog (and puzzle) lovers, young and old. Includes 60 challenges that will keep you sniffing for solutions!

**CONTENTS:** 1 compact game board with lid, 1 dog trainer, 1 dog, 6 obstacle puzzle pieces, 1 challenge booklet with 60 challenges and solutions.

ITEM SG 451 US

6/24

UPC 847563002870

STIMULATES THESE COGNITIVE SKILLS

**PLANNING** 

LOGIC

**PROBLEM SOLVING** 

**SPATIAL INSIGHT** 

**CONCENTRATION** 

Choose a challenge. Place the pieces shown in the challenge in the correct position.

Place all the remaining obstacles on the game board so that there is a path from the dog to its trainer.

There is only 1 solution for each challenge, shown at the back of the challenge booklet.