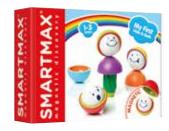

#### **MY FIRST STACKING RINGS**

Stack and balance these sweet-looking rings! The classic toy with a magnetic twist. An open-ended magnetic discovery kit to create funny-looking figures that balance, wiggle, and wobble. Ideal for one-year and up, nurturing skills and imagination.

ITEM # SMX 241 US
MASTER 0/6

UPC 847563010448