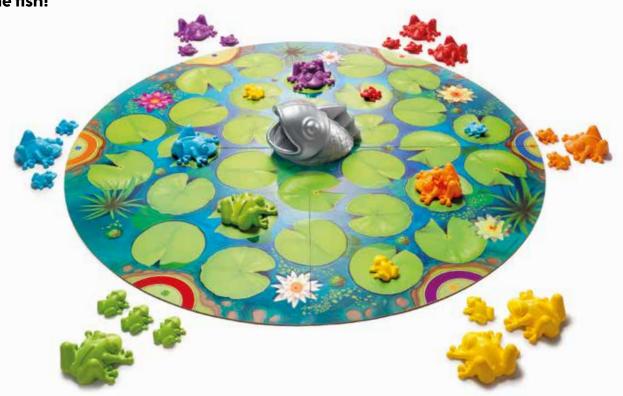

### **FROGGIT™**

Cross the pond but beware of the fish!

### Guide your frogs across the pond!

Guide your frogs across the pond and block other players from doing the same. The first player to get their entire frog family to the other side wins the game. But watch out, the fish can scare your frogs back to the start!

Flexible thinking, clever planning and the chance to block your opponents make this a fun and exciting game for 2 to 6 players.

**CONTENTS:** game board, 1 fish, 6 frog families in different colors, game rules.

ITEM SGM 501 US I/M 0/6 UPC 847563001545

### **HOW TO PLAY**

**JUNIOR LEVEL 6+** 

Place the frog families on the side of the pond.

Move the frogs across the pond by jumping over a path of lily pads. But watch out... the fish can scare frogs back to the start!

The first player to get their entire frog family across the pond wins the game!

### **EXPERT LEVEL 8+**

Jump to the next level by combining your frogs:

• Form teams so no one can stop you.

 Trap small frogs to block your opponent.