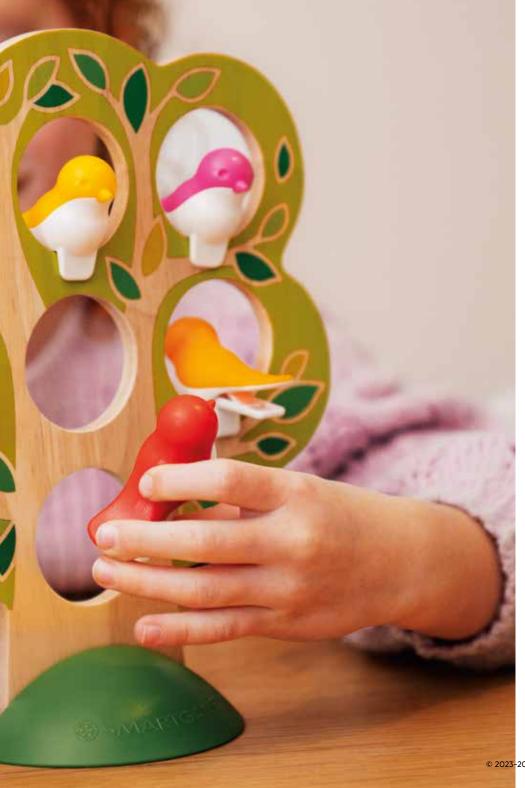

#### FIVE LITTLE BIRDS™

**Develop your deduction skills!** 

# Find the right position for each bird in the tree!

These birds flock together...but can you figure out where they perch when they arrive at the tree? Clip the birds to their correct location in the wooden tree by using the clues provided in each of the 60 challenges.

A game of logic and deduction for both kids and adults that will leave your brain chirping!

**CONTENTS:** 1 wooden tree. 5 clip-on birds, 1 booklet with 60 challenges and solutions.

ITEM SG 039 US 0/6

**UPC** 847563002849

#### **HOW TO PLAY**

**Challenges show hints about** the correct position of the 5 birds inside the tree.

Place all birds inside the tree, so that their position matches the information given in the hints!

There is only 1 solution for each challenge, shown at the back of the challenge booklet.