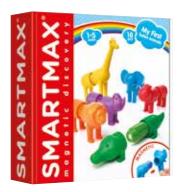

#### **MY FIRST SAFARI ANIMALS**

Magnetic, soft safari animals, ideal for little hands.

ITEM # SMX 220 US

MASTER 0/6

UPC # 847563009770

1-3 years

10 pcs

#### **MY FIRST ANIMAL MIX**

Choose your favourite animals! Build, play, or mix and match for crazy combos!

ITEM # SMX 151 US

MASTER 12/48
UPC # 847563010226

1-5 years