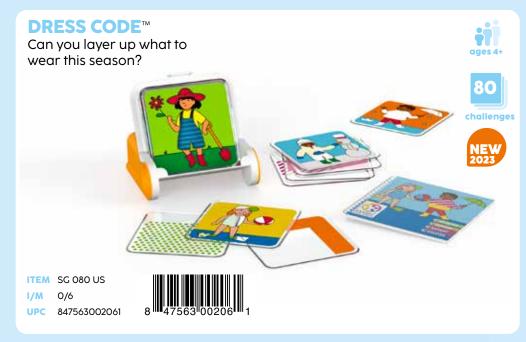

#### PEEK-A-ZOO™

Stack the blocks correctly to match the image.

ITEM SG 041 US 0/6

UPC 847563002016

ITEM SG 042 US UPC 847563002054