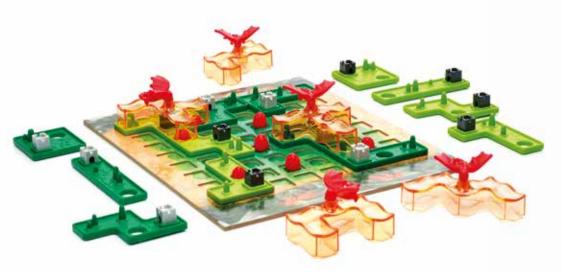

#### **BREAK-OUT™**

**Escape the dungeon!** 

# A tumbling block game with a twist.

In this tumbling game you need to escape the dungeon by rolling your way around obstacles and monsters. Special abilities allow the hero to rotate on his shield and jump over crystals. Defeat the monster by picking up the battle axe and escape through the door by picking up the key. Discover the patterns and unlock the path to freedom!

**CONTENTS:** Game board with gate and door, 1 hero, 1 monster, 1 key, 1 weapon, 2 crystals, 2 pillars, 2 crates, challenge booklet with 80 challenges and solutions..

ITEM SG 107 US

0/6 I/M

847563002856

STIMULATES THESE COGNITIVE SKILLS

**PLANNING** 

LOGIC

**PROBLEM SOLVING** 

**SPATIAL INSIGHT** 

**CONCENTRATION** 

Roll your way through obstacles and pillars, defeat the monster and find the key.

Use your key to open the gate and escape the dungeon.