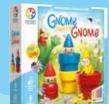

# **GNOME SWEET GNOME** ™

# Place the gnomes where they belong!

3 gnomes have set up their home in your garden! Can you discover where they are hiding? Try to recreate the image in one of the 48 challenges. This wooden preschool matching game helps develop logic and deduction skills through stacking, counting, hiding, and just playing with the gnomes!

**CONTENTS: 3 wooden** gnomes, 3 wooden flowerpots, 1 challenge booklet with 48 challenges and solutions.

ITEM SG 038 0/6