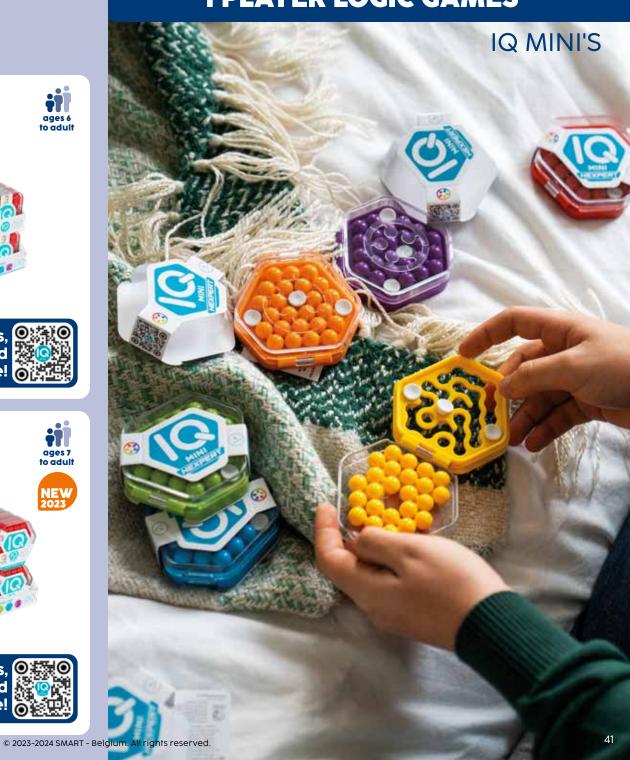

# 1 PLAYER LOGIC GAMES

The goal of these multilevel logic puzzles is always to fit and fill puzzle objects into a grid. These games provide a range of challenges starting from simple concepts that gradually increase in complexity.

# **1 PLAYER LOGIC GAMES**

SG 492 US IQ Waves™ 1 PLAYER LOGIC GAMES Page 38

IQ Gears™
1 PLAYER LOGIC GAMES
Page 43