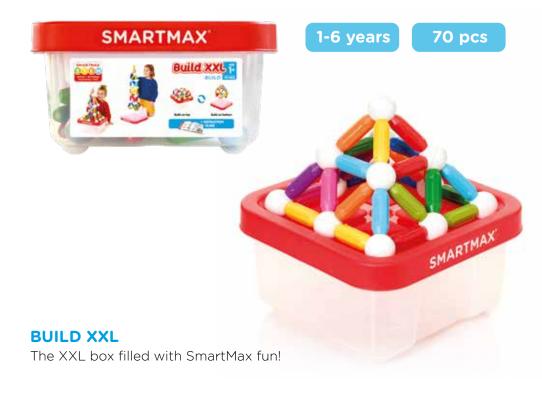

replicate the challenges.

ITEM # SMX 237 US MASTER 0/6

847563010431





8 pcs

#### **MY FIRST ACROBATS**

Mix the magnetic shapes to recreate the coolest acrobatic figures.

ITEM # SMX 227 US

MASTER 0/6





#### **BUILD**

#### **SMARTMAX®**



1-6 years

30 pcs



1-6 years

23 pcs

**TRY ME! feature** 



#### **START**

Have fun building incredible structures with SmartMax!

| ITEM # | SMX 309 US   |
|--------|--------------|
| MASTER | 0/4          |
| UPC #  | 847563009640 |





#### **START PLUS**

Build unique structures with curved bars!

ITEM # SMX 310 US

MASTER 0/4

UPC # 847563009657





#### **START XL**

The perfect introduction set to the world of SmartMax!

| ITEM # | SMX 501 US   |
|--------|--------------|
| MASTER | 0/4          |
| UPC #  | 847563009084 |







ITEM # SMX 907 US

MASTER 0/2

UPC # 847563009688





#### **6 CURVED BARS**

ITEM # SMX 101 US

MASTER 6/24

UPC # 847563009015





#### **6 METAL BALLS**

ITEM # SMX 103 US

MASTER 6/24

UPC # 847563009039



### **BUILD / EXTENSION SETS**



#### **PLAY & CREATE**

#### **SMARTMAX®**





#### STUNT CARS

Stunt with colorful cars on self-build ramps!

ITEM # SMX 502 US

MASTER 0/6 UPC # 8-47563-00909-1







3-6 years

3-6 years

25 pcs

46 pcs



#### **POWER VEHICLES**

Tow, pick-up, or move obstacles. Nothing is impossible with this fleet of magnetic vehicles!

ITEM # SMX 303 US
MASTER 0/6

UPC # 847563009268









#### **PLAY & CREATE**





#### **OVERVIEW**



















#### **GEOSHAPES**

#### GEOSMART

#### **GEOSHAPES**



**GEO 102 US** 



**GEO 200 US** 



**G