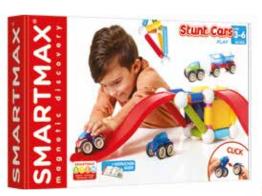

#### STUNT CARS

Stunt with colorful cars on self-build ramps!

ITEM # SMX 502 US

MASTER 0/6 UPC # 8-47563-00909-1

3-6 years

3-6 years

25 pcs

46 pcs