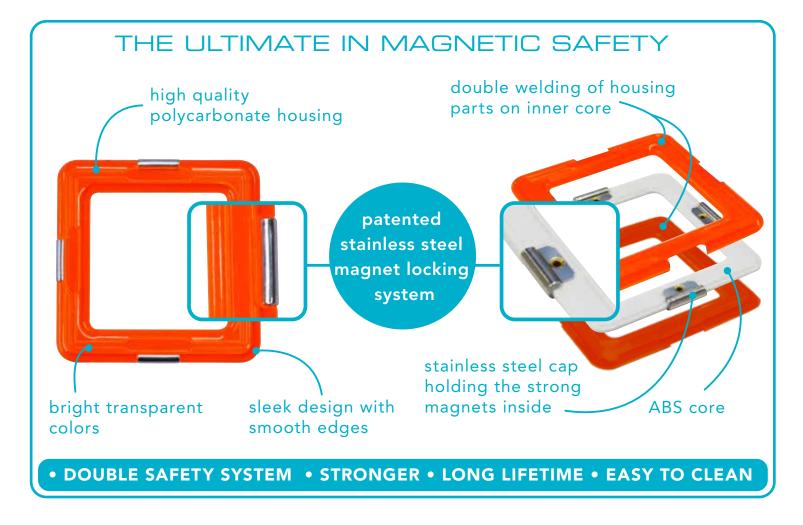

tMax!

| ITEM # | SMX 501 US   |
|--------|--------------|
| MASTER | 0/4          |
| UPC #  | 847563009084 |







ITEM # SMX 907 US

MASTER 0/2

UPC # 847563009688





#### **6 CURVED BARS**

ITEM # SMX 101 US

MASTER 6/24

UPC # 847563009015





#### **6 METAL BALLS**

ITEM # SMX 103 US

MASTER 6/24

UPC # 847563009039



### **BUILD / EXTENSION SETS**



#### **PLAY & CREATE**

#### **SMARTMAX®**





#### STUNT CARS

Stunt with colorful cars on self-build ramps!

ITEM # SMX 502 US

MASTER 0/6 UPC # 8-47563-00909-1







3-6 years

3-6 years

25 pcs

46 pcs



#### **POWER VEHICLES**

Tow, pick-up, or move obstacles. Nothing is impossible with this fleet of magnetic vehicles!

ITEM # SMX 303 US
MASTER 0/6

UPC # 847563009268









#### **PLAY & CREATE**





#### **OVERVIEW**



















#### **GEOSHAPES**

#### GEOSMART

#### **GEOSHAPES**



**GEO 102 US** 



**GEO 200 US** 



**GEO 210 US** 



**GEO 600 US** 





#### **GEOWHEELS**



**GEO 211 US** 



**GEO 215 US** 



**GEO 212 US** 



**GEU 217 US** 



GEOSMART

#### **GEOSHAPES**







ITEM GEO 102







ITEM GEO 200 US



#### **GEOSHAPES**

### GEOSMART





ITEM GEO 210 US

I/M 0/6

UPC 847563009855







ITEM GEO 600 US

I/M 0/4





GEO 700 US **EDUCATIONAL SET** DELUXE



ITEM GEO 700 US

I/M 0/1

**UPC** 847563010103





GEOSMART

## **GEOWHEELS**





ITEM GEO 211 US

I/M 0/6





GEO 217 US NIGHT CRUISER



ITEM GEO 217 US



#### **GEOSHAPES**

## GEOSMART



GEO 212 US MOON LANDER



ITEM GEO 212 US

51 pieces

UPC 847563009985



GEO 302 US MARS EXPLORER



ITEM GEO 302 US