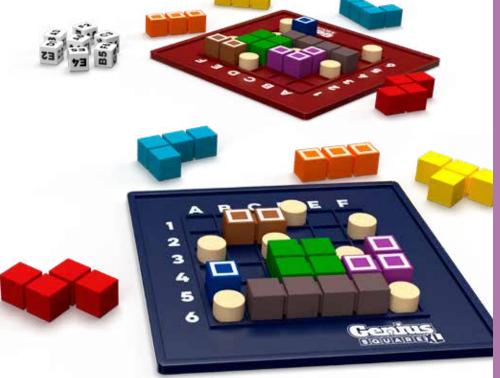

### **GENIUS SQUARE™**

Roll the dice, think fast, and race to the Wizard level!

### Race and level up your puzzle skills!

Genius Square is now a part of the Smart family, and we've made it even better! Think fast to solve the challenges...before your opponent. Can you reach the wizard level first? Start the next game in a higher level and leave your competitor lagging! Includes more than 60,000 puzzles divided over 5 difficulty levels, all having at least 1 possible solution.

**CONTENTS:** 2 Genius Square arids. 2 sets of nine colored shapes, 2 sets of seven 'blocker' pieces, 1 set of seven dice, Basic & advanced, game rules **ITEM SGHP 001 US** 

I/M 6/12

UPC 847563002986