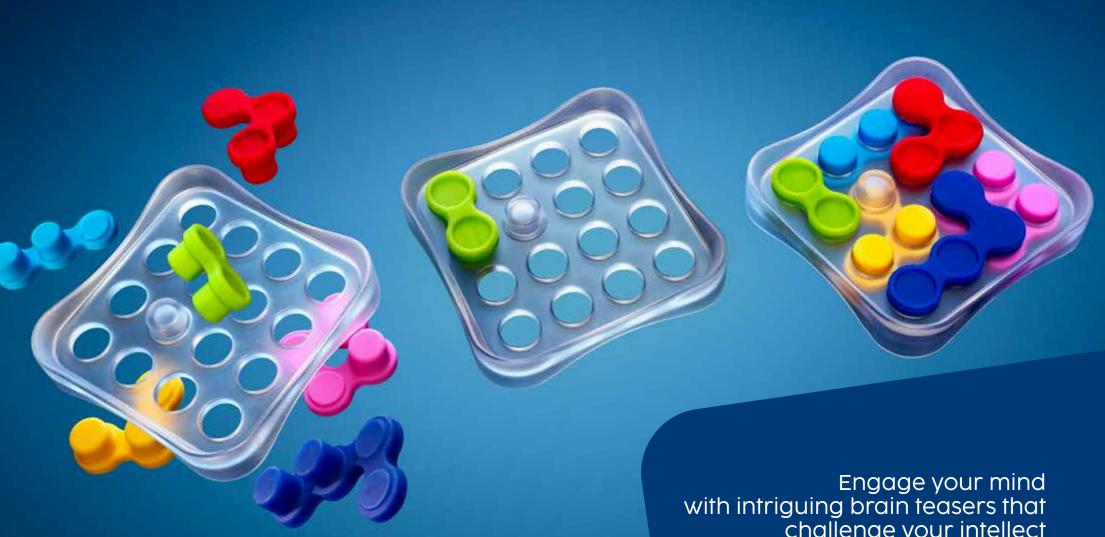

### **1 PLAYER LOGIC GAMES**

Engage your mind with intriguing brain teasers that challenge your intellect and creativity!

**BRAINTEASERS** 

### **BRAINTEASERS**

### FIDGET PUZZLE GAME

### Flex your brainpower!

Train your brain with this two-sided, plug-and-play mini game. Just place the green piece anywhere on the game board and start puzzling! With only 6 pieces the game might seem simple but watch out! Both sides of the game board need to be filled completely.

Reverso puzzle pieces are made from flexible materials, giving the game a fun, fidgety experience!