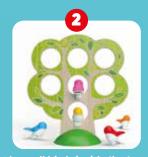

#### FIVE LITTLE BIRDS™

**Develop your deduction skills!** 

# Find the right position for each bird in the tree!

These birds flock together...but can you figure out where they perch when they arrive at the tree? Clip the birds to their correct location in the wooden tree by using the clues provided in each of the 60 challenges.

A game of logic and deduction for both kids and adults that will leave your brain chirping!

**CONTENTS:** 1 wooden tree. 5 clip-on birds, 1 booklet with 60 challenges and solutions.

ITEM SG 039 US 0/6

**UPC** 847563002849

**PROBLEM SOLVING SPATIAL INSIGHT** 

**STIMULATES THESE** 

**COGNITIVE SKILLS** 

**FLEXIBLE THINKING** 

**LANGUAGE** 

LOGIC

#### **HOW TO PLAY**

**Challenges show hints about** the correct position of the 5 birds inside the tree.

Place all birds inside the tree, so that their position matches the information given in the hints!

There is only 1 solution for each challenge, shown at the back of the challenge booklet.