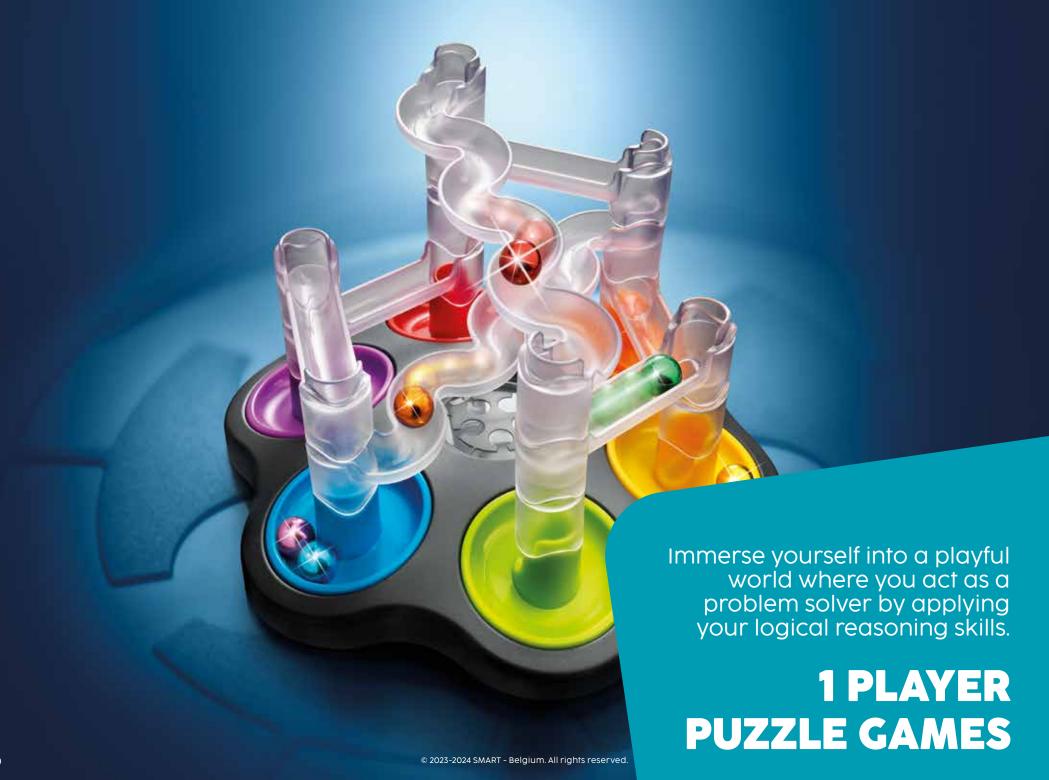

# 1 PLAYER PUZZLE GAMES

This category of puzzles is narrative driven and takes place in an imaginary setting, where players act as problemsolvers.

P. 20

## **NEW SUMMER 2024**

SG 107 US

Break-Out™

Escape the dungeon

1 PLAYER PUZZLE GAMES

Page 22

SG 109 US

Dropzone™

1 PLAYER PUZZLE GAMES

Page 23

#### **DROPZONE**

Use logic to build marble runs!

# **Design Your Path to Victory!**

Unleash your inner architect and embark on an exciting marble rollercoaster ride with DropZone! Challenge your problem-solving skills, create captivating pathways, and watch in awe as marbles drop into their designated bases. Discover the ultimate puzzle-solving satisfaction in a game that's perfect for kids and families. Start your marble adventure today!

**CONTENTS:** 1 game board with 6 bases, 6 marbles, 2 spacers, 5 short ramps, 2 long ramps, 1 challenge booklet

ITEM SG 109 US

847563003044

STIMULATES THESE COGNITIVE SKILLS

**PLANNING** 

**FLEXIBLE THINKING** 

**PROBLEM SOLVING** 

**SPATIAL INSIGHT** 

**CONCENTRATION** 

Select a challenge. Challenges show where the marbles should end up in order to solve the puzzle.

Use the puzzle pieces to create a pathway from the marbles' drop point to the target base as shown in the challenge.

Check your solution by dropping the marbles above the bases matching their colors.