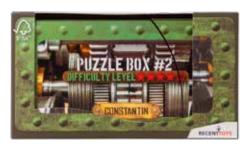

### CONSTANTIN PUZZLE BOX #2

A masterfully designed wooden box that combines intricate craftsmanship with clever hidden compartments.

ITEM RTC 5101 I/M 6/24

UPC 847563002627