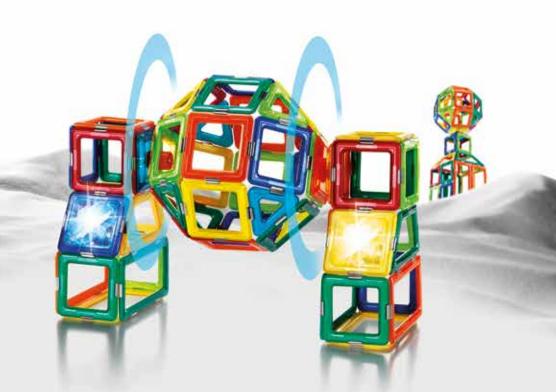

#### **ATTRACT & REPEL**

Opposite poles attract each other, identical poles repel. All bars in 'cold' colors can be combined with all bars in 'warm' colors.

All other combinations repel.

#### **BALLS**

The SmartMax® balls are attracted by all magnetic bars, regardless of their color.

#### **NORTH & SOUTH**

Magnets have a magnetic north and south pole. Bars in cold colors (green, blue and lilac) have outward directed north poles.

Bars in warm colors (red, orange, pink and yellow) have outward directed south poles.