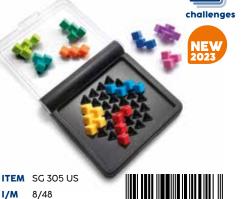

#### **NOVELTIES MAGNETICS**

**LOGIBUGS**<sup>™</sup>

Get bitten by the Logibug!

# Place the ladybugs in the right spot!

Use your logic and deduction skills to place the 3 Ladybug families on the gameboard in the correct order. A 3D magnetic game that is perfect for travel! Watch out...this Logibug bites!

contents: compact, metal game board with lid, 12 magnetic ladybugs (5 red, 4 orange and 3 yellow), 48 challenges and solutions.

ITEM SGT 2004 US

I/M 8/48 UPC 847563002924

STIMULATES THESE COGNITIVE SKILLS

PLANNING

LOGIC

PROBLEM SOLVING