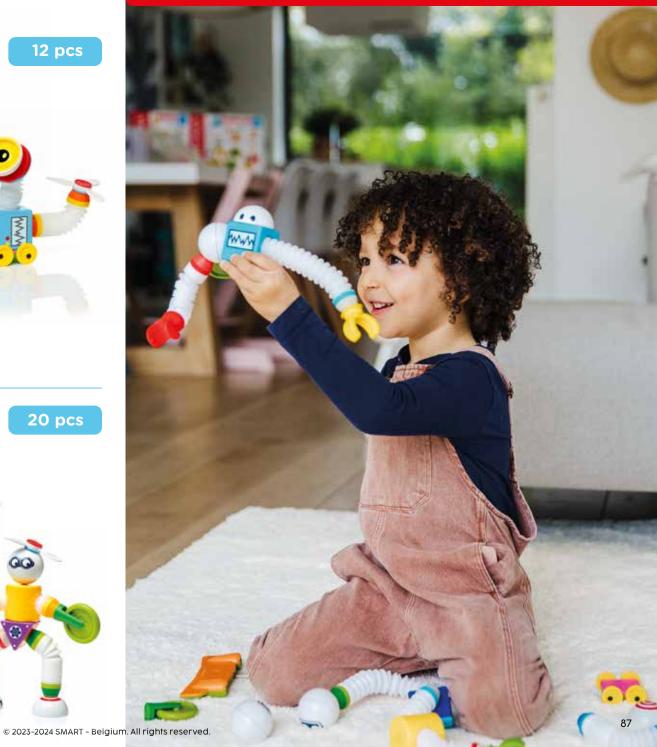

#### **MY FIRST STACKING RINGS**

Stack and balance these sweet-looking rings! The classic toy with a magnetic twist. An open-ended magnetic discovery kit to create funny-looking figures that balance, wiggle, and wobble. Ideal for one-year and up, nurturing skills and imagination.

ITEM # SMX 241 US
MASTER 0/6

UPC 847563010448

#### **NEW 2024**

16 pcs

#### **MY FIRST EXPLORERS**

Launch into high-speed adventures with My First Explorers! Mix and match your rocket plane or car to create your ultimate flying or driving journey.

ITEM # SMX 243 US MASTER 0/6

847563010455