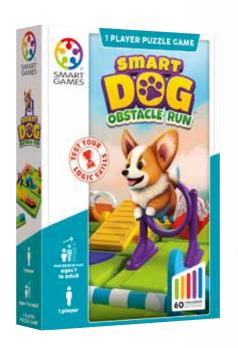

#### **SMART DOG™**

Test your logic skills!

# Navigate the course and win the show!

Teach your dog some new tricks! Create an agility course for your fluffy friend to trot around. Don't forget to use all of the obstacles! A travel-friendly compact puzzle game for dog (and puzzle) lovers, young and old. Includes 60 challenges that will keep you sniffing for solutions!

**CONTENTS:** 1 compact game board with lid, 1 dog trainer, 1 dog, 6 obstacle puzzle pieces, 1 challenge booklet with 60 challenges and solutions.

ITEM SG 451 US

6/24

UPC 847563002870

STIMULATES THESE COGNITIVE SKILLS

**PLANNING** 

LOGIC

**PROBLEM SOLVING** 

**SPATIAL INSIGHT** 

**CONCENTRATION** 

Choose a challenge. Place the pieces shown in the challenge in the correct position.

Place all the remaining obstacles on the game board so that there is a path from the dog to its trainer.

There is only 1 solution for each challenge, shown at the back of the challenge booklet.