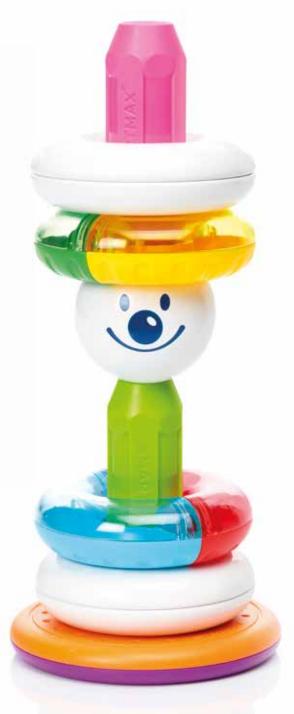

#### **MY FIRST STACKING RINGS**

Stack and balance these sweet-looking rings! The classic toy with a magnetic twist. An open-ended magnetic discovery kit to create funny-looking figures that balance, wiggle, and wobble. Ideal for one-year and up, nurturing skills and imagination.

ITEM # SMX 241 US
MASTER 0/6

UPC 847563010448