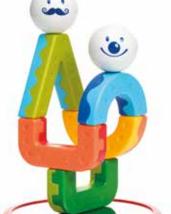

#### **MY FIRST STACKING RINGS**

Stack and balance these sweet-looking rings! The classic toy with a magnetic twist. An open-ended magnetic discovery kit to create funny-looking figures that balance, wiggle, and wobble. Ideal for one-year and up, nurturing skills and imagination.

ITEM # SMX 241 US
MASTER 0/6

UPC 847563010448