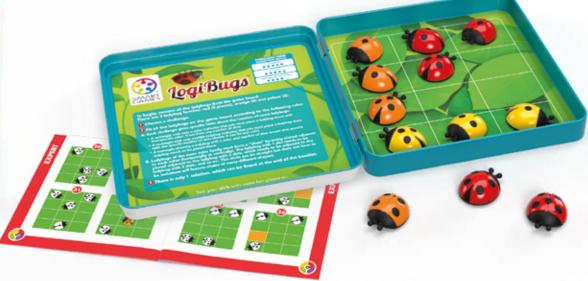

#### **NOVELTIES MAGNETICS**

**LOGIBUGS**<sup>™</sup>

Get bitten by the Logibug!

# Place the ladybugs in the right spot!

Use your logic and deduction skills to place the 3 Ladybug families on the gameboard in the correct order. A 3D magnetic game that is perfect for travel! Watch out...this Logibug bites!

contents: compact, metal game board with lid, 12 magnetic ladybugs (5 red, 4 orange and 3 yellow), 48 challenges and solutions.

ITEM SGT 2004 US

I/M 8/48 UPC 847563002924

STIMULATES THESE COGNITIVE SKILLS

PLANNING

LOGIC

PROBLEM SOLVING