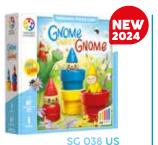

# **GNOME SWEET GNOME** ™

# Place the gnomes where they belong!

3 gnomes have set up their home in your garden! Can you discover where they are hiding? Try to recreate the image in one of the 48 challenges. This wooden preschool matching game helps develop logic and deduction skills through stacking, counting, hiding, and just playing with the gnomes!

**CONTENTS: 3 wooden** gnomes, 3 wooden flowerpots, 1 challenge booklet with 48 challenges and solutions.

ITEM SG 038 0/6