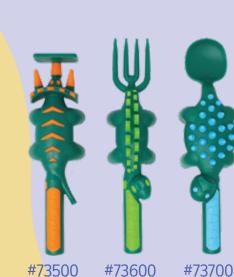

Dino Pusher #73500 Dino Fork #73600 Dino Spoon #73700

Dimensions: 10.5"x6"x2"

CONSTRUCTIVE

Constructave Eating

#83000

**Dino Plate #74000** 

Dimensions: 10"x10"x1"
Patented features work with utensils

Dino Placemat #43001