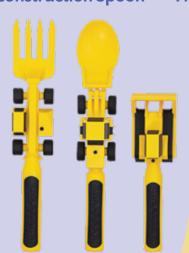

#### **Individual Utensils**

Construction Pusher #71500 Construction Fork #71600 Construction Spoon #71700

#71700 #71500

#81000