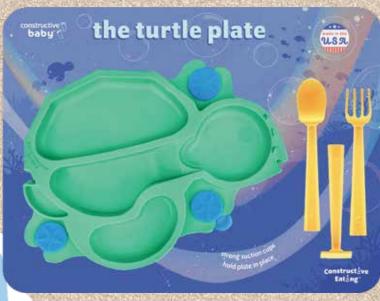

#### **The Turtle Plate**

n

ONSTRUCTIV

**Blue Turtle Plate** 

**Green Turtle Plate** 

#### **Green #CBUSGR**

Includes one green turtle plate and sunshine yellow fork, spoon, and pusher.

Packaged in a 15"x 12"x 1" clear clamshell