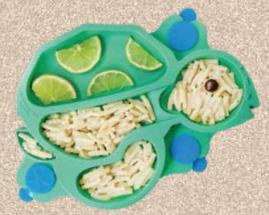

#### **The Turtle Plate**

n

ONSTRUCTIV

**Blue Turtle Plate** 

**Green Turtle Plate** 

#### **Green #CBUSGR**

Includes one green turtle plate and sunshine yellow fork, spoon, and pusher.

Packaged in a 15"x 12"x 1" clear clamshell