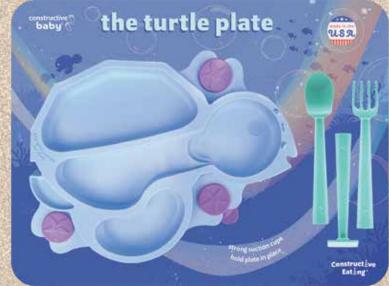

#### **The Turtle Plate**

n

ONSTRUCTIV

**Blue Turtle Plate** 

**Green Turtle Plate** 

### **Blue #CBUSBL**

Includes one blue turtle plate and seafoam green fork, spoon, and pusher.

Packaged in a 15"x 12"x 1" clear clamshell