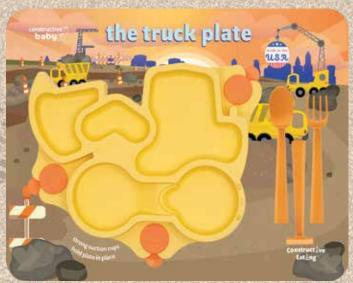

#### **The Truck Plate**

#### **Yellow #CBCNYW**

Includes one yellow truck plate and hard hat orange fork, spoon, and pusher.

Packaged in a 15"x 12"x 1" clear clamshell