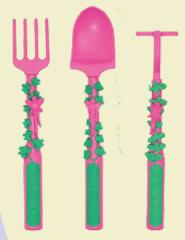

#### **Individual Utensils**

Garden Fairy Pusher #61500 Garden Fairy Fork #61600 Garden Fairy Spoon #61700

## Garden Fairy Utensil Set #82000 Garden Fairy Pusher,

Garden Fairy Pusher, Garden Fairy Fork & Garden Fairy Spoon

Dimensions: 10.5"x6"x2"

#82000

#61600 #61700 #61500

Garden Fairy Plate #62000

Dimensions: 10"x10"x1"
Patented features work with utensils