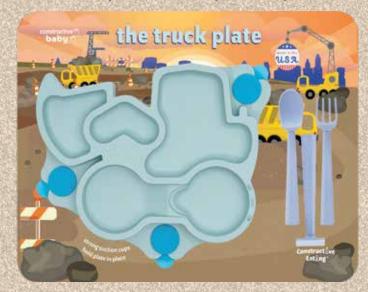

#### **The Truck Plate**

#### **Yellow #CBCNYW**

Includes one yellow truck plate and hard hat orange fork, spoon, and pusher.

Packaged in a 15"x 12"x 1" clear clamshell

#### **Teal #CBCNTL**

Includes one teal truck plate and blueprint blue fork, spoon, and pusher.

Packaged in a 15"x 12"x 1" clear clamshell

**Yellow Truck Plate** 

**Teal Truck Plate** 

**Constructive Eating** Ann Arbor, MI 48108 (734)418-3241 sales@constructiveeating.com