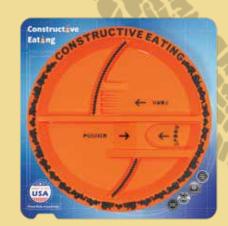

#### **Construction Plate #72000**

Dimensions: 10"x10"x1"
Patented features work with utensils