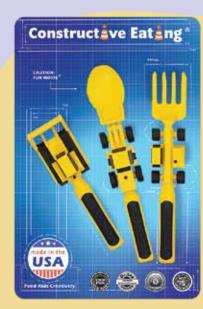

#### **Individual Utensils**

Construction Pusher #71500 Construction Fork #71600 Construction Spoon #71700

#71700 #71500

#81000

#### Construction Utensil Set #81000

Construction Pusher, Construction Fork & Construction Spoon

Dimensions: 10.5"x6"x2"