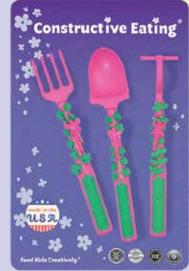

#### **Individual Utensils**

Garden Fairy Pusher #61500 Garden Fairy Fork #61600 Garden Fairy Spoon #61700

## Garden Fairy Utensil Set #82000 Garden Fairy Pusher,

Garden Fairy Pusher, Garden Fairy Fork & Garden Fairy Spoon

Dimensions: 10.5"x6"x2"

#82000

#61600 #61700 #61500

Garden Fairy Plate #62000

Dimensions: 10"x10"x1"
Patented features work with utensils